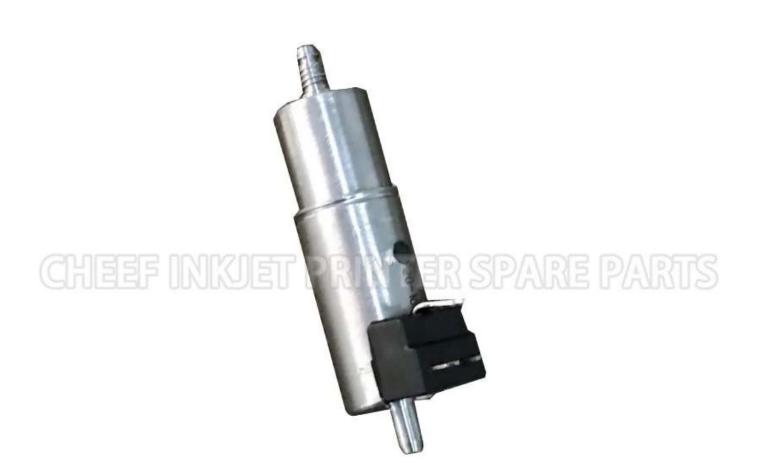

| Part NO.      | 35470                                |
|---------------|--------------------------------------|
| Part Name     | PRINT HEAD GUTTER ELECTROVALVE       |
| Compatible to | spare parts for Imaje Inkjet printer |