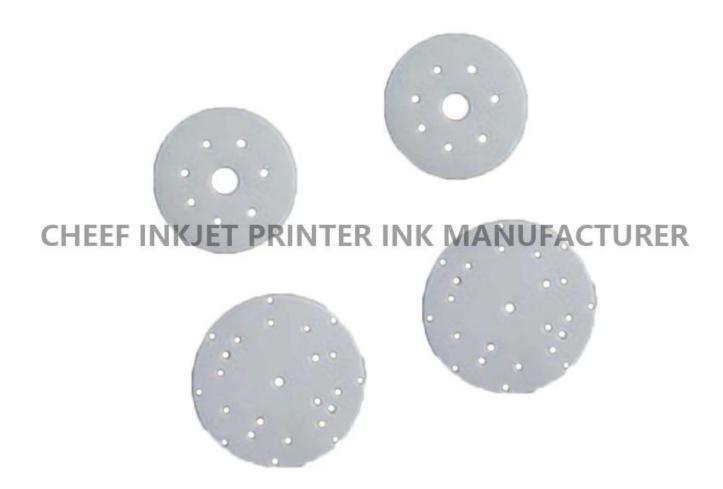

| Part NO.      | EB00001 and IM0001                   |
|---------------|--------------------------------------|
| Part Name     | PRESSURE CHAMBER MEMBRANE            |
| Compatible to | spare parts for Imaje Inkjet printer |