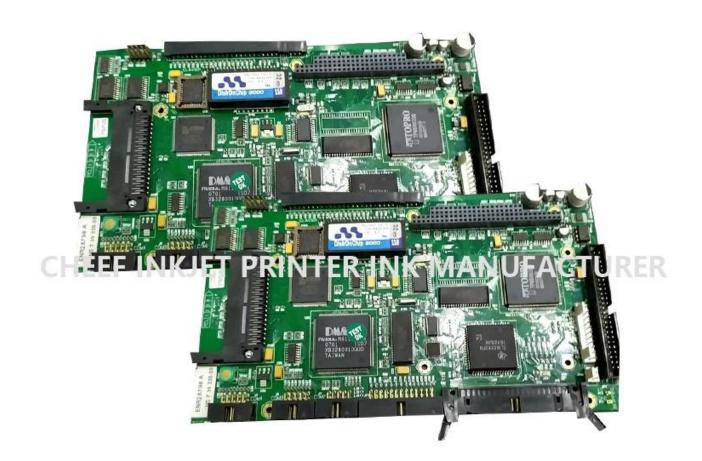

| Part NO.      | ENR28798                             |
|---------------|--------------------------------------|
| Part Name     | PCB board                            |
| Compatible to | spare parts for Imaje Inkjet printer |