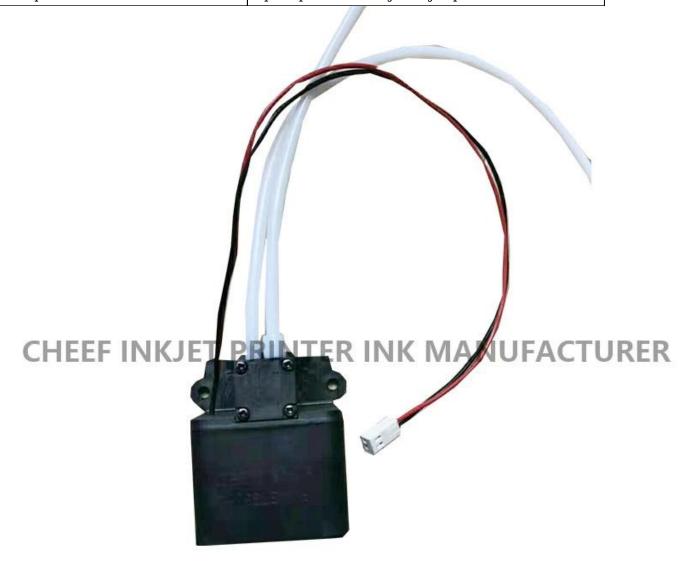

| Part NO.      | ENM37931                             |
|---------------|--------------------------------------|
| Part Name     | TRANSFER PUMP 9232                   |
| Compatible to | spare parts for Imaje Inkjet printer |