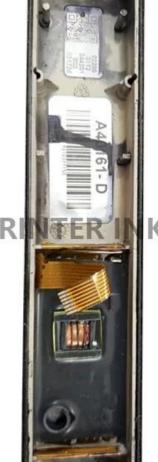

| Part NO.      | EA40161                              |
|---------------|--------------------------------------|
| Part Name     | Cover Head including EHT block       |
| Compatible to | spare parts for Imaje Inkjet printer |