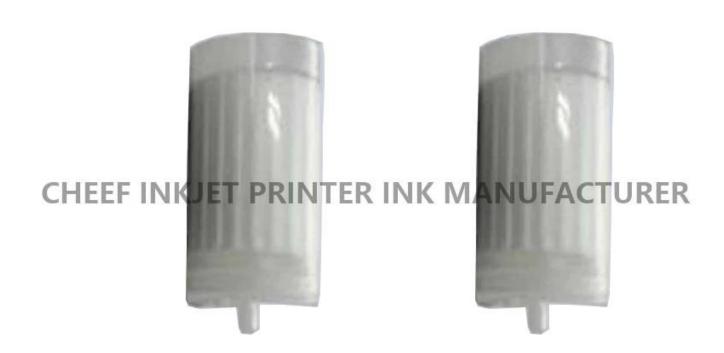

| Part NO.      | ENM 17562-16203                      |
|---------------|--------------------------------------|
| Part Name     | E-type S7 FILTER                     |
| Compatible to | spare parts for Imaje Inkjet printer |