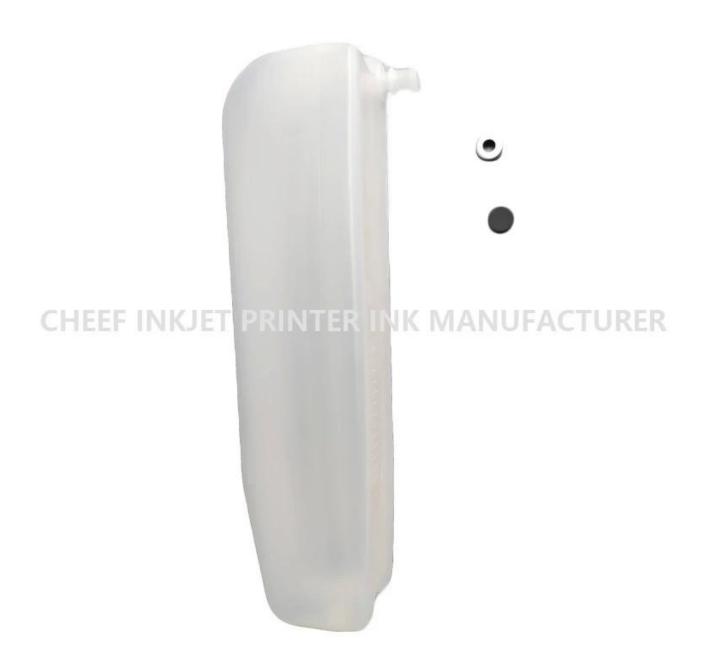

| Part NO.      | IEBS01                               |
|---------------|--------------------------------------|
| Part Name     | solvent empty bottle                 |
| Compatible to | spare parts for Imaje Inkjet printer |