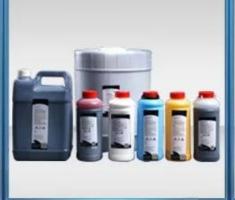

### Imaje cij high adhesion ink 9175 for Industrial Inkjet Printer

| What is the details for markem imaje ink 9175? |           |       |               |  |  |
|------------------------------------------------|-----------|-------|---------------|--|--|
| Brand                                          | ltem name | Model | Specification |  |  |

|               | high adhesion ink | 9175           | 0.8L/pc            |
|---------------|-------------------|----------------|--------------------|
|               |                   |                | 4/8pcs/carton      |
|               | Anti-alcohol ink  | 9176           | 0.8L/pc            |
|               |                   |                | 4/8pcs/carton      |
|               | solvent           | 8158J          | 0.8L/pc            |
|               |                   |                | 4/8pcs/carton      |
|               | solvent           | 8188J          | 0.8L/pc            |
|               |                   |                | 4/8pcs/carton      |
|               | ink               | 9688           | 0.8L/pc            |
|               |                   |                | 4/8pcs/carton      |
|               | solvent           | 8696J          | 0.8L/pc            |
|               |                   |                | 4/8pcs/carton      |
|               | ink               | 9650           | 0.8L/pc            |
|               |                   |                | 4/8pcs/carton      |
|               | solvent           | 8600           | 0.8L/pc            |
| for Imaje     |                   |                | 4/8pcs/carton      |
|               | high adhesion ink | 5157E/5107     | 1Lpc 12pcs/carton  |
|               | solvent           | 5159J/5199     | 1Lpc 12pcs/carton  |
|               | yellow ink        | 5151           | 1Lpc 12pcs/carton  |
|               | red ink           | 5142/FT128     | 1Lpc 12pcs/carton  |
|               | white ink         | 5281/5160/5159 | 1Lpc 12pcs/carton  |
|               | solvent           | 5152/5179      | 1Lpc 4/8pcs/carton |
|               | ink               | J175           | 0.8L/pc            |
|               |                   |                | 4/8pcs/carton      |
|               | solvent           | J188           | 0.8L/pc            |
|               |                   |                | 4/8pcs/carton      |
|               | solvent           | 9550           | 0.8L/pc            |
|               |                   |                | 4/8pcs/carton      |
|               | wash              | 5696J          | 1L/pc 12pcs/carton |
|               | wash              | 5100           | 1L/pc 12pcs/carton |
|               | wash              | 5146           | 1L/pc 12pcs/carton |
| Product Pictu |                   |                | -,                 |

**Product Picture** 