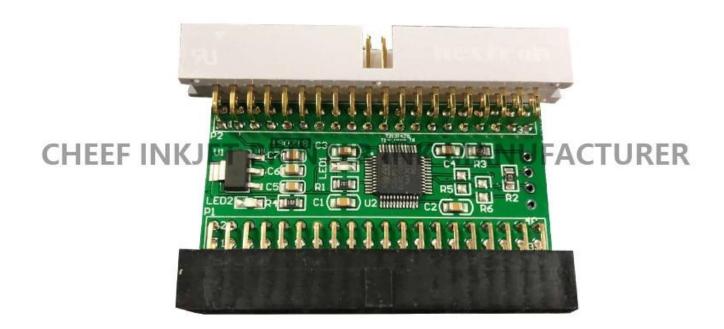

### Ink core of the ink module

| Part NO.        | \                                           |
|-----------------|---------------------------------------------|
| Part name       | Crack board                                 |
| Compatible with | spare parts for imaje 9018 and 9450 printer |