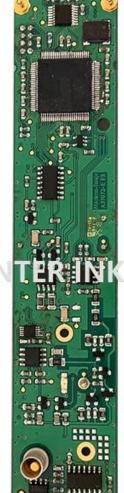

| Part NO.      | EA39168                              |
|---------------|--------------------------------------|
| Part Name     | Imaje 9232 Board head                |
| Compatible to | spare parts for Imaje Inkjet printer |