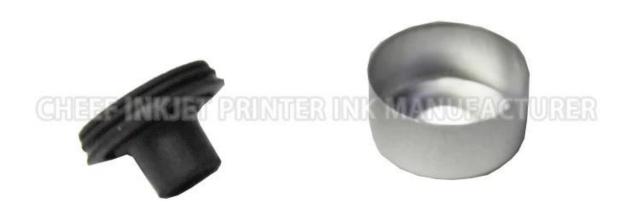

| Part NO.      | ICS01                                |
|---------------|--------------------------------------|
| Part Name     | IMAJE stopper for empty bottles      |
| Compatible to | spare parts for Imaje Inkjet printer |