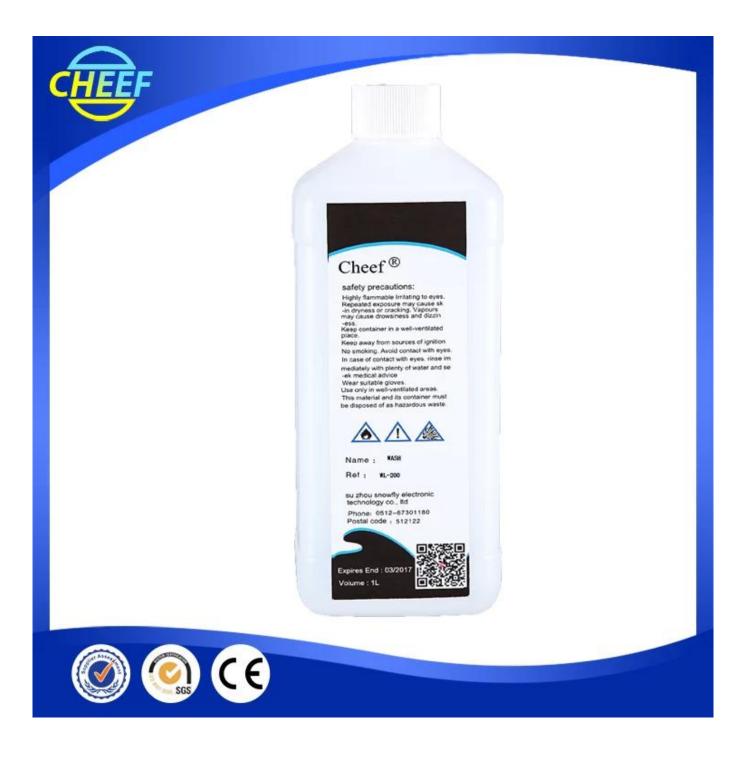

Hot selling good prive Led UV ink for Xenons X2A printers



# **Product classification**





### **Detailed Imajes**











## Application

## **Industrial Applications**

Our ink is mainly used for famous brand of cij printer like domino, hitachi, imaje, linx, citronix and so on. Our inkjet inks can be used for a variety of applications, such as the industry of cables, electronics, pipes, plastic, pharmaceutical, construction and so on





























**Packaging & Shipping** 

## **Product packaging**



## **Company Information**

## **COMPANY INFORMATION**



















One hundred years only do one thing, to provide the best quality and economical ink for all over the world's inkjet printers At cheef we possess a well-equipped **Research and Development facility** alongside substantial internal resources to offer custom-made products for specific request. Our core priority is competitiv