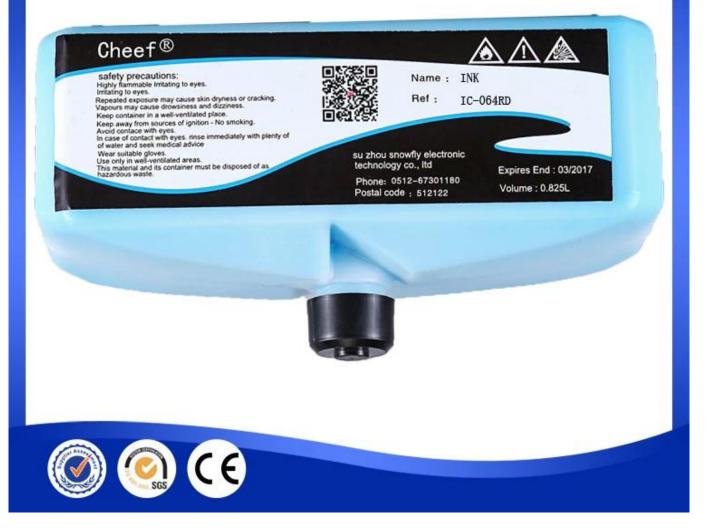

Hot selling good prive Led UV ink for Xenons X2A printers



# **Product classification**





### **Detailed Imajes**











## Application

## **Industrial Applications**

Our ink is mainly used for famous brand of cij printer like domino, hitachi, imaje, linx, citronix and so on. Our inkjet inks can be used for a variety of applications, such as the industry of cables, electronics, pipes, plastic, pharmaceutical, construction and so on





























**Packaging & Shipping** 

## **Product packaging**



## **Company Information**

## **COMPANY INFORMATION**



















One hundred years only do one thing, to provide the best quality and economical ink for all over the world's inkjet printers At cheef we possess a well-equipped **Research and Development facility** alongside substantial internal resources to offer custom-made products for specific request. Our core priority is competit