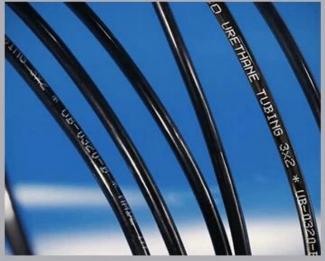

# ONE WIRE AND CABLE INDUSTRY

Owr products have exceptional stability and good adhesion om various substrates including low surface energy plastics, metals, pipes & tubes, cables & wires etc.

DOD inks are carefully formulated using a four-stage filtration process, ensuring no sediment, sludge or residue. This minimizes print head maintenance and results in less downtime.

Cheef ink takes great pride in the high-quality, innovative ink solutions we've developed using our tested and proved R&D process methodology. Special ink applications include: UN-erased glass inks, high adhesion ink on PPR, PE pipe, High temperature ink, Non-transfer inks for cable and wire printing, Custom ink development for special applications, Hard pigmented white, blue and green inks