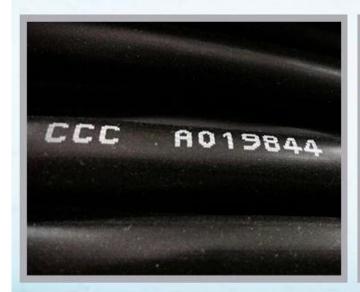

# ONE WIRE AND CABLE INDUSTRY

Owr products have exceptional stability and good adhesion om various substrates including low surface energy plastics, metals, pipes & tubes, cables & wires etc.

DOD inks are carefully formulated using a four-stage filtration process, ensuring no sediment, sludge or residue. This minimizes print head maintenance and results in less downtime.

Cheef ink takes great pride in the high-quality, innovative ink solutions we've developed using our tested and proved R&D process methodology. Special ink applications include: UN-erased glass inks, high adhesion ink on PPR, PE pipe, High temperature ink, Non-transfer inks for cable and wire printing, Custom ink development for special applications, Hard pigmented white, blue and green inks