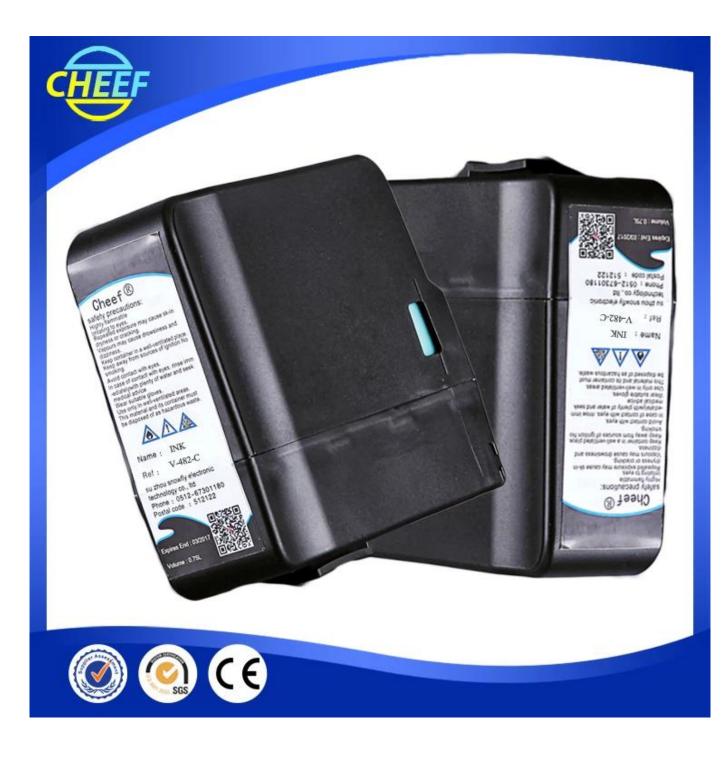

# **Detailed Imajes**

## **Product Parameter**

| Brand          | Item name                        | Model         | Specification                 |
|----------------|----------------------------------|---------------|-------------------------------|
| Videoj         | ink                              | V410-D/V411-D | 750ml/bottle                  |
|                | solvent                          | V705-D/V706-D | 751ml/bottle                  |
|                | ink                              | V490-C/V480-C | 752ml/bottle                  |
|                | solvent                          | V720-D/V721-D | 753ml/bottle                  |
|                | ink                              | V491-C        | 754ml/bottle                  |
|                | wash                             | V901-Q        | 1000ml/bottle                 |
|                | ink                              | 201-0001-601  | 1000ml/bottle                 |
|                | solvent                          | 201-0001-701  | 1000ml/bottle                 |
|                | ink                              | V403-D        | 750ml/bottle                  |
|                | ink                              | V404-D        | 750ml/bottle                  |
|                | ink                              | V437-D        | 750ml/bottle                  |
|                | ink                              | V451-D        | 750ml/bottle                  |
|                | ink                              | V459-D        | 750ml/bottle                  |
|                | ink                              | V460-D        | 750ml/bottle                  |
|                | solvent                          | V730-D        | food grade solvent            |
|                | 62.5                             | 175012        | Make-Up, 750 ml               |
|                | solvent                          | V731-D        | bottle, 750 ml                |
|                | Concerns a concerns a concerns a | V732-D        | food grade solvent,<br>750 ml |
| ot Will        | solvent                          | V752-D        | bottle, 750 ml                |
| et,Will<br>ett | solvent                          | V753-D        | bottle, 750 ml                |
|                | solvent                          | V754-D        | bottle, 750 ml                |
|                | solvent                          | V752-K        | bottle, 5L                    |
|                | ink                              | SP16-2520Q    | 1000ml/bottle                 |
|                | ink                              | SP16-2960Q    | 1000ml/bottle                 |
|                | ink                              | SP16-5600Q    | 1000ml/bottle                 |
|                | ink                              | SP16-8300Q    | 1000ml/bottle                 |
|                | ink                              | SP16-8600Q    | 1000ml/bottle                 |
|                | solvent                          | SP16-2525Q    | 1000ml/bottle                 |
|                | solvent                          | SP16-2965Q    | 1000ml/bottle                 |
|                | solvent                          | SP16-5605Q    | 1000ml/bottle                 |
|                | solvent                          | SP16-8535Q    | 1000ml/bottle                 |
|                | solvent                          | SP16-8605Q    | 1000ml/bottle                 |
|                | wash                             | SP16-3500Q    | 1000ml/bottle                 |
|                | wash                             | SP16-3801Q    | 1000ml/bottle                 |
|                | wash                             | SP16-9011Q    | 1000ml/bottle                 |
|                | 1211 1211                        | M210-F        | 5gallon,about18.9             |
|                | large character                  | 2             | liters                        |
|                |                                  | M940-Q        | 1L                            |