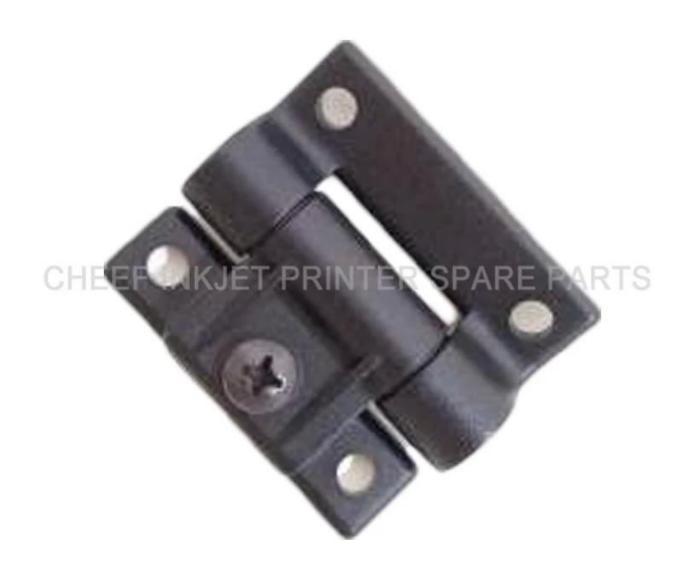

| Part NO.      | 7596                         |
|---------------|------------------------------|
| Part Name     | HINGE(X2)-KEYBOAR            |
| Compatible to | spare parts for markem-imaje |

|                                                                                                                                                                                          | IMAJE inkjet printer spare parts |                                                                  |                 |  |  |  |  |
|------------------------------------------------------------------------------------------------------------------------------------------------------------------------------------------|----------------------------------|------------------------------------------------------------------|-----------------|--|--|--|--|
| Product Name                                                                                                                                                                             | Mold Number                      | Product Name                                                     | Mold Number     |  |  |  |  |
| RESONATOR - G HEAD                                                                                                                                                                       | 7242                             | GUTTER BLOCK SINGLE JET,90 SER                                   | 28591           |  |  |  |  |
| AIR FILTER KIT IP 90 -series F                                                                                                                                                           | A36022                           | AIR FILTER FOR IMAJE 9232                                        | PC1572          |  |  |  |  |
| ONE WAY VALVE FOR S7/S8                                                                                                                                                                  | 13727                            | QUADRUPLE O RING FOR IMAJE 90                                    | PL1531          |  |  |  |  |
| ONE WAY VALVE FOR S7/S8                                                                                                                                                                  | 13727                            | TREBLE O RING FOR IMAJE 90 SER                                   | PL1530          |  |  |  |  |
| ONE WAY VALVE FOR S7/S8                                                                                                                                                                  | 13727                            | E type S series one-way valve                                    | 5525-B          |  |  |  |  |
| ONE WAY VALVE FOR S7/S8                                                                                                                                                                  | 13727                            | OUTPUT CABLE FOR IMAJE S8 POWE                                   | 14121-PC1273    |  |  |  |  |
| GUTTER BLOCK - SINGLE JET - EX                                                                                                                                                           | 5263<br>PG0159                   | BOARD - POWER SUPPLY - AUTOMAT                                   | 14121-PC1271    |  |  |  |  |
| TUBE CONNECTION 1.6MM TUBE CONNECTION 1.6MM                                                                                                                                              | PG0159                           | POTENTIOMETER                                                    | 50145           |  |  |  |  |
| CONNECTION BOX THREE PORT                                                                                                                                                                | ENM0005                          | GUTTER BLOCK TWIN JET,90 SERIES<br>COVER (X3) WITH SCREW-G AND M | 28592<br>6180-A |  |  |  |  |
| CHT BLOCK                                                                                                                                                                                | 10298                            | X                                                                | Y               |  |  |  |  |
| AT SECTION AND A COMP.                                                                                                                                                                   | 1/202020                         | PRINTHEAD COVER FOR IMAJE S SERIES                               | 6180-C          |  |  |  |  |
| TUBE CONNECTION 4.8MM                                                                                                                                                                    | ENM0004                          | REAR COVER GASKET FOR IMAJE S                                    | 5909            |  |  |  |  |
| MAKE-UP BOTTLE FOR IMAJE 0.8L NK CARTRIDGE BOTTLE FOR IMAJE 0.8L                                                                                                                         | PL0709<br>PL0711                 | PRINTHEAD COVER GASKET FOR IMA                                   | 6061            |  |  |  |  |
| Type 90 series G nozzle asse                                                                                                                                                             | 28270                            | REAR COVER FOR IMAJE S SERIES                                    | 6180-B          |  |  |  |  |
| GUTTER BLOCK SINGLE JET,90 SER                                                                                                                                                           | 28591                            | E Type 90 series head cover se                                   | PC1635          |  |  |  |  |
| 7 v 9020 MAIN FILTER                                                                                                                                                                     | 17562                            | Filtro principal 9232 CONNECTOR KIT FOR IMAJE 9040               | 19134<br>7775   |  |  |  |  |
| AN-CONDENSER                                                                                                                                                                             | 20212                            | CHASSIS FOR IMAJE S SERIES ELE                                   | 10133-PC1647    |  |  |  |  |
| AN FOR \$4/\$8/9040                                                                                                                                                                      | 5494                             | FILTRO-COALESCEN TE-CON ANILLA                                   | 7765            |  |  |  |  |
| type vacuum recovery pump /T                                                                                                                                                             | 4295                             | 1/4 STRATGHT CONNECTOR FOR IMA                                   | 7767            |  |  |  |  |
| ype E pump nut                                                                                                                                                                           | PY0253                           | E type S8 coupler                                                | 6562            |  |  |  |  |
| WRENCH-HEXAGONAL-CANNON                                                                                                                                                                  | 14434                            | INPUT CABLE FOR IMAJE S8 SERIE                                   | 14121-PC1682    |  |  |  |  |
| VIRED FAN                                                                                                                                                                                | 28370                            | E type S series nozzle cap gas                                   | 6179            |  |  |  |  |
| 8 FILTER SCREEN -14µm - G and M HEADS                                                                                                                                                    | 17673                            | BOARD-ADP G AND M                                                | 6007            |  |  |  |  |
| 4 · S8 MAIN FILTER                                                                                                                                                                       | 5934                             | E type 9020 power supply board                                   | 36522-PC1270    |  |  |  |  |
| Original E type 9020 control b                                                                                                                                                           | 6909                             | FIXING RING FOR IMAJE 9232 MAI                                   | PC1740          |  |  |  |  |
| type P head component                                                                                                                                                                    | 17467                            | 9040 keyboard mask                                               | 36266           |  |  |  |  |
| type 9040 industrial interfa                                                                                                                                                             | 36789                            | E type 512KB memory card                                         | PC1777          |  |  |  |  |
| AN FOR \$4/\$8/9040                                                                                                                                                                      | 5494                             | MAGNIFYING CIRCUIT BOARD FOR I                                   | 28629           |  |  |  |  |
| ROTECTION GRID-FAN                                                                                                                                                                       | 6689                             | COUPLER FEMALE COMPLETE M5*2.7                                   | 6028            |  |  |  |  |
| ROTECTOR-RESONATOR                                                                                                                                                                       | 6405                             | COUPLER FEMALE COMPLETE M5*1.6                                   | 50421           |  |  |  |  |
| EAD COVER-M HEAD-HEAD WITH FL                                                                                                                                                            | 15886                            | E type S series one-way valve                                    | 5525            |  |  |  |  |
| GUTTER BLOCK - SINGLE JET - EX                                                                                                                                                           | 5263                             | CONNECTOR-RECUP/BLEED-FOR SING                                   | 6092            |  |  |  |  |
| CHT BLOCK                                                                                                                                                                                | 10298                            | PUMP CONNECTOR                                                   | 3199            |  |  |  |  |
| EXAGON SCREW FOR IMAJE PUMPHE                                                                                                                                                            | ENM00010                         | S4/S8 BLACK INK FILTER                                           | PG0349          |  |  |  |  |
| BOARD - POWER SUPPLY - AUTOMAT                                                                                                                                                           | 14121                            | OPAQUE FILTER FOR IMAJE \$4/\$8                                  | PG0350          |  |  |  |  |
| BOARD-POWER SUPPLY-110V220V-WI                                                                                                                                                           | 36522                            | BLACK INK FILTER FOR IMAJE 9040                                  | PG0351          |  |  |  |  |
| SQUARE MAGNET-10X10-FLAT ELECT                                                                                                                                                           | 16713                            | OPAQUE FILTER FOR IMAJE 9040                                     | PG0352          |  |  |  |  |
| SCREW (X 10) - KNURLED - ALUMI                                                                                                                                                           | 6206                             | PRE-HEAD FILTER FOR IMAJE S8                                     | 5570            |  |  |  |  |
| CARTRIDGE - INK FILTER - WITH                                                                                                                                                            | 5553                             | ENM25683 FILTER FOR PRINTHEAD                                    | 25683           |  |  |  |  |
| GUTTER BLOCK TWINJET                                                                                                                                                                     | 5261                             | BOADR-RESON APOR SUPPLY GANDMH                                   | 6004            |  |  |  |  |
| PRESSURE CHAMBER TEFLON MEMBRA                                                                                                                                                           | 1                                | FILTER KIT FOR 9232                                              | 40989           |  |  |  |  |
| type O ring                                                                                                                                                                              | PL1212                           | IR FILTER KIT FOR IMAJE 9232                                     | PG0361<br>10086 |  |  |  |  |
| PRESSURE SENSOR                                                                                                                                                                          | 7682<br>4485                     | ELECTROVALVE VISCOMETER  BOADR-RESON APOR SUPPLY GANDMH          | 11428           |  |  |  |  |
| type pipe plug<br>RONT DOOR HINGE(PAIR)                                                                                                                                                  | 7818                             | TOP COVER                                                        | 10251           |  |  |  |  |
| IINGE(X2)-KEYBOARD                                                                                                                                                                       | 7596                             | LEVEL SAFETY BLOCK                                               | 14123           |  |  |  |  |
| type four connection body                                                                                                                                                                | 6                                | Ink circuit / Modulo de tinta                                    | 37251           |  |  |  |  |
| type straight connection                                                                                                                                                                 | 12                               | PC BOARD CHIP FOR IMAJE (S8 M                                    | PC1909          |  |  |  |  |
| type gun seat adjustment cam                                                                                                                                                             | 5670                             | PC BOARD CHIP FOR IMAJE (S8 G                                    | PC1910          |  |  |  |  |
| type gun seat locking screw                                                                                                                                                              | 5678                             | PC BOARD CHIP FOR IMAJE (S8 G                                    | PC1911          |  |  |  |  |
| type gun seat adjusted cam (                                                                                                                                                             | 5671                             | PC BOARD CHIP FOR IMAJE (9040                                    | PC1912          |  |  |  |  |
| S series recovery elbow (wit                                                                                                                                                             | PY0287                           | MOTOR-PC 9040/9232                                               | 26966           |  |  |  |  |
| type 0.8L square bottle cap                                                                                                                                                              | PB0148                           | RESONATOR - P HEAD                                               | 17470           |  |  |  |  |
| CEYBOARD OPERATOR INT-S7 SIGMA                                                                                                                                                           | 15978-2                          | OPAQUE FILTER FOR IMAJE S SERIES/9040                            | 6256            |  |  |  |  |
| type gun screwdriver                                                                                                                                                                     | TL0173                           | Electrovalves block 4 - 9020/9                                   | 34044           |  |  |  |  |
| Type 90 series G nozzle asse                                                                                                                                                             | 28270-PC1423                     | Electrovalves block 4 - 9232 (                                   | 47086           |  |  |  |  |
| MAJE S7s KEYPAD HANDHELD TERM                                                                                                                                                            | 5280                             | INPUT CABLE FOR POWER SUPPLY                                     | 36522-PC1272    |  |  |  |  |
| COVER (X3) WITH SCREW-G AND M                                                                                                                                                            | 6180                             | E crystal oscillator line                                        | 6540            |  |  |  |  |
| MODULATION ASSEMBLY - G HEAD                                                                                                                                                             | 18245                            | NUT-CANNON-HEXA GONAL                                            | 14433           |  |  |  |  |
| type nozzle cover                                                                                                                                                                        | 5257                             | SINGLE JET IMP FOR S4                                            | 19242           |  |  |  |  |
| type 9232 main filter /Y                                                                                                                                                                 | 19134                            | SPACER                                                           | 5676            |  |  |  |  |
| RINTHEAD FRONT COVER GASKET F                                                                                                                                                            | 6179-PC1500                      | E 9028 decoder                                                   | PL2418          |  |  |  |  |
| EAR COVER-SCREW CHe M2*6-SEAL                                                                                                                                                            | 28676                            | E 9018 decoder                                                   | PL2435          |  |  |  |  |
| EYBOARD FOR 9020/9030                                                                                                                                                                    | 28240-P                          | ASSEMBLED GUTTER SENSOR                                          | 38973           |  |  |  |  |
|                                                                                                                                                                                          | PY0088                           | WASH STATION MTG BRACKET ASSY                                    | 10012           |  |  |  |  |
|                                                                                                                                                                                          |                                  | Head bracket - long                                              | 7329            |  |  |  |  |
| S series front panel to indu                                                                                                                                                             | 14114                            |                                                                  | 200.00          |  |  |  |  |
| S series front panel to indu<br>CHASSIS FOR ELECTROEALVES BLOC                                                                                                                           | 28992                            | BOARD BACKLIT DISPLAY CONVERTER                                  | 17704           |  |  |  |  |
| S series front panel to indu<br>CHASSIS FOR ELECTROEALVES BLOC<br>S series crystal locking scr                                                                                           | 28992<br>13870                   | BOARD BACKLIT DISPLAY CONVERTER E type S4/S8 nozzle              | 17704<br>14431  |  |  |  |  |
| E Type 90 series recovery elbo E S series front panel to indu CHASSIS FOR ELECTROEALVES BLOC E S series crystal locking scr PROTECTOR-ANTITAPONAMIENTO (* PROTECTOR-ANTITAPONAMIENTO(*3) | 28992                            | BOARD BACKLIT DISPLAY CONVERTER                                  | 17704           |  |  |  |  |