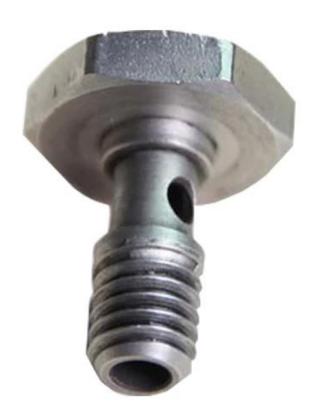

| Part NO.      | 00010                  |
|---------------|------------------------|
| Part Name     | HEXAGON SCREW PUMPHEAD |
| Compatible to | For Markem-imaje       |

|                                                                                                                                                                                          | IMAJE inkjet printer spare parts |                                                                  |                 |  |  |  |  |
|------------------------------------------------------------------------------------------------------------------------------------------------------------------------------------------|----------------------------------|------------------------------------------------------------------|-----------------|--|--|--|--|
| Product Name                                                                                                                                                                             | Mold Number                      | Product Name                                                     | Mold Number     |  |  |  |  |
| RESONATOR - G HEAD                                                                                                                                                                       | 7242                             | GUTTER BLOCK SINGLE JET,90 SER                                   | 28591           |  |  |  |  |
| AIR FILTER KIT IP 90 -series F                                                                                                                                                           | A36022                           | AIR FILTER FOR IMAJE 9232                                        | PC1572          |  |  |  |  |
| ONE WAY VALVE FOR S7/S8                                                                                                                                                                  | 13727                            | QUADRUPLE O RING FOR IMAJE 90                                    | PL1531          |  |  |  |  |
| ONE WAY VALVE FOR S7/S8                                                                                                                                                                  | 13727                            | TREBLE O RING FOR IMAJE 90 SER                                   | PL1530          |  |  |  |  |
| ONE WAY VALVE FOR S7/S8                                                                                                                                                                  | 13727                            | E type S series one-way valve                                    | 5525-B          |  |  |  |  |
| ONE WAY VALVE FOR S7/S8                                                                                                                                                                  | 13727                            | OUTPUT CABLE FOR IMAJE S8 POWE                                   | 14121-PC1273    |  |  |  |  |
| GUTTER BLOCK - SINGLE JET - EX                                                                                                                                                           | 5263<br>PG0159                   | BOARD - POWER SUPPLY - AUTOMAT                                   | 14121-PC1271    |  |  |  |  |
| TUBE CONNECTION 1.6MM TUBE CONNECTION 1.6MM                                                                                                                                              | PG0159                           | POTENTIOMETER                                                    | 50145           |  |  |  |  |
| CONNECTION BOX THREE PORT                                                                                                                                                                | ENM0005                          | GUTTER BLOCK TWIN JET,90 SERIES<br>COVER (X3) WITH SCREW-G AND M | 28592<br>6180-A |  |  |  |  |
| CHT BLOCK                                                                                                                                                                                | 10298                            | X                                                                | Y               |  |  |  |  |
| AT SECTION AND A COMP.                                                                                                                                                                   | 1/202020                         | PRINTHEAD COVER FOR IMAJE S SERIES                               | 6180-C          |  |  |  |  |
| TUBE CONNECTION 4.8MM                                                                                                                                                                    | ENM0004                          | REAR COVER GASKET FOR IMAJE S                                    | 5909            |  |  |  |  |
| MAKE-UP BOTTLE FOR IMAJE 0.8L NK CARTRIDGE BOTTLE FOR IMAJE 0.8L                                                                                                                         | PL0709<br>PL0711                 | PRINTHEAD COVER GASKET FOR IMA                                   | 6061            |  |  |  |  |
| Type 90 series G nozzle asse                                                                                                                                                             | 28270                            | REAR COVER FOR IMAJE S SERIES                                    | 6180-B          |  |  |  |  |
| GUTTER BLOCK SINGLE JET,90 SER                                                                                                                                                           | 28591                            | E Type 90 series head cover se                                   | PC1635          |  |  |  |  |
| 7 v 9020 MAIN FILTER                                                                                                                                                                     | 17562                            | Filtro principal 9232 CONNECTOR KIT FOR IMAJE 9040               | 19134<br>7775   |  |  |  |  |
| AN-CONDENSER                                                                                                                                                                             | 20212                            | CHASSIS FOR IMAJE S SERIES ELE                                   | 10133-PC1647    |  |  |  |  |
| AN FOR \$4/\$8/9040                                                                                                                                                                      | 5494                             | FILTRO-COALESCEN TE-CON ANILLA                                   | 7765            |  |  |  |  |
| type vacuum recovery pump /T                                                                                                                                                             | 4295                             | 1/4 STRATGHT CONNECTOR FOR IMA                                   | 7767            |  |  |  |  |
| ype E pump nut                                                                                                                                                                           | PY0253                           | E type S8 coupler                                                | 6562            |  |  |  |  |
| WRENCH-HEXAGONAL-CANNON                                                                                                                                                                  | 14434                            | INPUT CABLE FOR IMAJE S8 SERIE                                   | 14121-PC1682    |  |  |  |  |
| VIRED FAN                                                                                                                                                                                | 28370                            | E type S series nozzle cap gas                                   | 6179            |  |  |  |  |
| 8 FILTER SCREEN -14µm - G and M HEADS                                                                                                                                                    | 17673                            | BOARD-ADP G AND M                                                | 6007            |  |  |  |  |
| 4 · S8 MAIN FILTER                                                                                                                                                                       | 5934                             | E type 9020 power supply board                                   | 36522-PC1270    |  |  |  |  |
| Original E type 9020 control b                                                                                                                                                           | 6909                             | FIXING RING FOR IMAJE 9232 MAI                                   | PC1740          |  |  |  |  |
| type P head component                                                                                                                                                                    | 17467                            | 9040 keyboard mask                                               | 36266           |  |  |  |  |
| type 9040 industrial interfa                                                                                                                                                             | 36789                            | E type 512KB memory card                                         | PC1777          |  |  |  |  |
| AN FOR \$4/\$8/9040                                                                                                                                                                      | 5494                             | MAGNIFYING CIRCUIT BOARD FOR I                                   | 28629           |  |  |  |  |
| ROTECTION GRID-FAN                                                                                                                                                                       | 6689                             | COUPLER FEMALE COMPLETE M5*2.7                                   | 6028            |  |  |  |  |
| ROTECTOR-RESONATOR                                                                                                                                                                       | 6405                             | COUPLER FEMALE COMPLETE M5*1.6                                   | 50421           |  |  |  |  |
| EAD COVER-M HEAD-HEAD WITH FL                                                                                                                                                            | 15886                            | E type S series one-way valve                                    | 5525            |  |  |  |  |
| GUTTER BLOCK - SINGLE JET - EX                                                                                                                                                           | 5263                             | CONNECTOR-RECUP/BLEED-FOR SING                                   | 6092            |  |  |  |  |
| CHT BLOCK                                                                                                                                                                                | 10298                            | PUMP CONNECTOR                                                   | 3199            |  |  |  |  |
| EXAGON SCREW FOR IMAJE PUMPHE                                                                                                                                                            | ENM00010                         | S4/S8 BLACK INK FILTER                                           | PG0349          |  |  |  |  |
| BOARD - POWER SUPPLY - AUTOMAT                                                                                                                                                           | 14121                            | OPAQUE FILTER FOR IMAJE \$4/\$8                                  | PG0350          |  |  |  |  |
| BOARD-POWER SUPPLY-110V220V-WI                                                                                                                                                           | 36522                            | BLACK INK FILTER FOR IMAJE 9040                                  | PG0351          |  |  |  |  |
| SQUARE MAGNET-10X10-FLAT ELECT                                                                                                                                                           | 16713                            | OPAQUE FILTER FOR IMAJE 9040                                     | PG0352          |  |  |  |  |
| SCREW (X 10) - KNURLED - ALUMI                                                                                                                                                           | 6206                             | PRE-HEAD FILTER FOR IMAJE S8                                     | 5570            |  |  |  |  |
| CARTRIDGE - INK FILTER - WITH                                                                                                                                                            | 5553                             | ENM25683 FILTER FOR PRINTHEAD                                    | 25683           |  |  |  |  |
| GUTTER BLOCK TWINJET                                                                                                                                                                     | 5261                             | BOADR-RESON APOR SUPPLY GANDMH                                   | 6004            |  |  |  |  |
| PRESSURE CHAMBER TEFLON MEMBRA                                                                                                                                                           | 1                                | FILTER KIT FOR 9232                                              | 40989           |  |  |  |  |
| type O ring                                                                                                                                                                              | PL1212                           | IR FILTER KIT FOR IMAJE 9232                                     | PG0361<br>10086 |  |  |  |  |
| PRESSURE SENSOR                                                                                                                                                                          | 7682<br>4485                     | ELECTROVALVE VISCOMETER  BOADR-RESON APOR SUPPLY GANDMH          | 11428           |  |  |  |  |
| type pipe plug<br>RONT DOOR HINGE(PAIR)                                                                                                                                                  | 7818                             | TOP COVER                                                        | 10251           |  |  |  |  |
| IINGE(X2)-KEYBOARD                                                                                                                                                                       | 7596                             | LEVEL SAFETY BLOCK                                               | 14123           |  |  |  |  |
| type four connection body                                                                                                                                                                | 6                                | Ink circuit / Modulo de tinta                                    | 37251           |  |  |  |  |
| type straight connection                                                                                                                                                                 | 12                               | PC BOARD CHIP FOR IMAJE (S8 M                                    | PC1909          |  |  |  |  |
| type gun seat adjustment cam                                                                                                                                                             | 5670                             | PC BOARD CHIP FOR IMAJE (S8 G                                    | PC1910          |  |  |  |  |
| type gun seat locking screw                                                                                                                                                              | 5678                             | PC BOARD CHIP FOR IMAJE (S8 G                                    | PC1911          |  |  |  |  |
| type gun seat adjusted cam (                                                                                                                                                             | 5671                             | PC BOARD CHIP FOR IMAJE (9040                                    | PC1912          |  |  |  |  |
| S series recovery elbow (wit                                                                                                                                                             | PY0287                           | MOTOR-PC 9040/9232                                               | 26966           |  |  |  |  |
| type 0.8L square bottle cap                                                                                                                                                              | PB0148                           | RESONATOR - P HEAD                                               | 17470           |  |  |  |  |
| CEYBOARD OPERATOR INT-S7 SIGMA                                                                                                                                                           | 15978-2                          | OPAQUE FILTER FOR IMAJE S SERIES/9040                            | 6256            |  |  |  |  |
| type gun screwdriver                                                                                                                                                                     | TL0173                           | Electrovalves block 4 - 9020/9                                   | 34044           |  |  |  |  |
| Type 90 series G nozzle asse                                                                                                                                                             | 28270-PC1423                     | Electrovalves block 4 - 9232 (                                   | 47086           |  |  |  |  |
| MAJE S7s KEYPAD HANDHELD TERM                                                                                                                                                            | 5280                             | INPUT CABLE FOR POWER SUPPLY                                     | 36522-PC1272    |  |  |  |  |
| COVER (X3) WITH SCREW-G AND M                                                                                                                                                            | 6180                             | E crystal oscillator line                                        | 6540            |  |  |  |  |
| MODULATION ASSEMBLY - G HEAD                                                                                                                                                             | 18245                            | NUT-CANNON-HEXA GONAL                                            | 14433           |  |  |  |  |
| type nozzle cover                                                                                                                                                                        | 5257                             | SINGLE JET IMP FOR S4                                            | 19242           |  |  |  |  |
| type 9232 main filter /Y                                                                                                                                                                 | 19134                            | SPACER                                                           | 5676            |  |  |  |  |
| RINTHEAD FRONT COVER GASKET F                                                                                                                                                            | 6179-PC1500                      | E 9028 decoder                                                   | PL2418          |  |  |  |  |
| EAR COVER-SCREW CHe M2*6-SEAL                                                                                                                                                            | 28676                            | E 9018 decoder                                                   | PL2435          |  |  |  |  |
| EYBOARD FOR 9020/9030                                                                                                                                                                    | 28240-P                          | ASSEMBLED GUTTER SENSOR                                          | 38973           |  |  |  |  |
|                                                                                                                                                                                          | PY0088                           | WASH STATION MTG BRACKET ASSY                                    | 10012           |  |  |  |  |
|                                                                                                                                                                                          |                                  | Head bracket - long                                              | 7329            |  |  |  |  |
| S series front panel to indu                                                                                                                                                             | 14114                            |                                                                  | 200.00          |  |  |  |  |
| S series front panel to indu<br>CHASSIS FOR ELECTROEALVES BLOC                                                                                                                           | 28992                            | BOARD BACKLIT DISPLAY CONVERTER                                  | 17704           |  |  |  |  |
| S series front panel to indu<br>CHASSIS FOR ELECTROEALVES BLOC<br>S series crystal locking scr                                                                                           | 28992<br>13870                   | BOARD BACKLIT DISPLAY CONVERTER E type S4/S8 nozzle              | 17704<br>14431  |  |  |  |  |
| E Type 90 series recovery elbo E S series front panel to indu CHASSIS FOR ELECTROEALVES BLOC E S series crystal locking scr PROTECTOR-ANTITAPONAMIENTO (* PROTECTOR-ANTITAPONAMIENTO(*3) | 28992                            | BOARD BACKLIT DISPLAY CONVERTER                                  | 17704           |  |  |  |  |