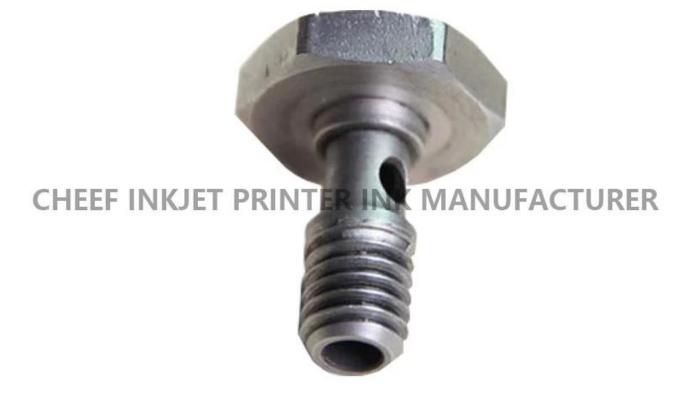

| Part NO.      | EB00010                              |
|---------------|--------------------------------------|
| Part Name     | HEXAGON SCREW FOR IMAJE PUMPHEAD     |
| Compatible to | spare parts for Imaje Inkjet printer |