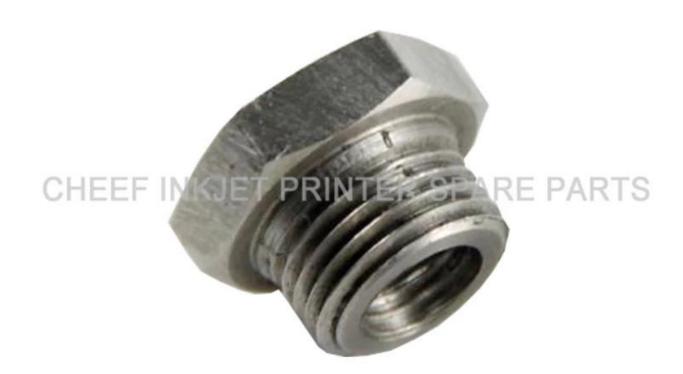

| Part NO.      | PY0253                       |
|---------------|------------------------------|
| Part Name     | HEXAGON NUT FOR PUMP         |
| Compatible to | spare parts for markem-imaje |

|                                                                                                                                                                                          | IMAJE inkjet printer spare parts |                                                                  |                 |  |  |  |  |
|------------------------------------------------------------------------------------------------------------------------------------------------------------------------------------------|----------------------------------|------------------------------------------------------------------|-----------------|--|--|--|--|
| Product Name                                                                                                                                                                             | Mold Number                      | Product Name                                                     | Mold Number     |  |  |  |  |
| RESONATOR - G HEAD                                                                                                                                                                       | 7242                             | GUTTER BLOCK SINGLE JET,90 SER                                   | 28591           |  |  |  |  |
| AIR FILTER KIT IP 90 -series F                                                                                                                                                           | A36022                           | AIR FILTER FOR IMAJE 9232                                        | PC1572          |  |  |  |  |
| ONE WAY VALVE FOR S7/S8                                                                                                                                                                  | 13727                            | QUADRUPLE O RING FOR IMAJE 90                                    | PL1531          |  |  |  |  |
| ONE WAY VALVE FOR S7/S8                                                                                                                                                                  | 13727                            | TREBLE O RING FOR IMAJE 90 SER                                   | PL1530          |  |  |  |  |
| ONE WAY VALVE FOR S7/S8                                                                                                                                                                  | 13727                            | E type S series one-way valve                                    | 5525-B          |  |  |  |  |
| ONE WAY VALVE FOR S7/S8                                                                                                                                                                  | 13727                            | OUTPUT CABLE FOR IMAJE S8 POWE                                   | 14121-PC1273    |  |  |  |  |
| GUTTER BLOCK - SINGLE JET - EX                                                                                                                                                           | 5263<br>PG0159                   | BOARD - POWER SUPPLY - AUTOMAT                                   | 14121-PC1271    |  |  |  |  |
| TUBE CONNECTION 1.6MM TUBE CONNECTION 1.6MM                                                                                                                                              | PG0159                           | POTENTIOMETER                                                    | 50145           |  |  |  |  |
| CONNECTION BOX THREE PORT                                                                                                                                                                | ENM0005                          | GUTTER BLOCK TWIN JET,90 SERIES<br>COVER (X3) WITH SCREW-G AND M | 28592<br>6180-A |  |  |  |  |
| CHT BLOCK                                                                                                                                                                                | 10298                            | X                                                                | Y               |  |  |  |  |
| AT SECTION AND A COMP.                                                                                                                                                                   | 1/202020                         | PRINTHEAD COVER FOR IMAJE S SERIES                               | 6180-C          |  |  |  |  |
| TUBE CONNECTION 4.8MM                                                                                                                                                                    | ENM0004                          | REAR COVER GASKET FOR IMAJE S                                    | 5909            |  |  |  |  |
| MAKE-UP BOTTLE FOR IMAJE 0.8L NK CARTRIDGE BOTTLE FOR IMAJE 0.8L                                                                                                                         | PL0709<br>PL0711                 | PRINTHEAD COVER GASKET FOR IMA                                   | 6061            |  |  |  |  |
| Type 90 series G nozzle asse                                                                                                                                                             | 28270                            | REAR COVER FOR IMAJE S SERIES                                    | 6180-B          |  |  |  |  |
| GUTTER BLOCK SINGLE JET,90 SER                                                                                                                                                           | 28591                            | E Type 90 series head cover se                                   | PC1635          |  |  |  |  |
| 7 v 9020 MAIN FILTER                                                                                                                                                                     | 17562                            | Filtro principal 9232 CONNECTOR KIT FOR IMAJE 9040               | 19134<br>7775   |  |  |  |  |
| AN-CONDENSER                                                                                                                                                                             | 20212                            | CHASSIS FOR IMAJE S SERIES ELE                                   | 10133-PC1647    |  |  |  |  |
| AN FOR \$4/\$8/9040                                                                                                                                                                      | 5494                             | FILTRO-COALESCEN TE-CON ANILLA                                   | 7765            |  |  |  |  |
| type vacuum recovery pump /T                                                                                                                                                             | 4295                             | 1/4 STRATGHT CONNECTOR FOR IMA                                   | 7767            |  |  |  |  |
| ype E pump nut                                                                                                                                                                           | PY0253                           | E type S8 coupler                                                | 6562            |  |  |  |  |
| WRENCH-HEXAGONAL-CANNON                                                                                                                                                                  | 14434                            | INPUT CABLE FOR IMAJE S8 SERIE                                   | 14121-PC1682    |  |  |  |  |
| VIRED FAN                                                                                                                                                                                | 28370                            | E type S series nozzle cap gas                                   | 6179            |  |  |  |  |
| 8 FILTER SCREEN -14µm - G and M HEADS                                                                                                                                                    | 17673                            | BOARD-ADP G AND M                                                | 6007            |  |  |  |  |
| 4 · S8 MAIN FILTER                                                                                                                                                                       | 5934                             | E type 9020 power supply board                                   | 36522-PC1270    |  |  |  |  |
| Original E type 9020 control b                                                                                                                                                           | 6909                             | FIXING RING FOR IMAJE 9232 MAI                                   | PC1740          |  |  |  |  |
| type P head component                                                                                                                                                                    | 17467                            | 9040 keyboard mask                                               | 36266           |  |  |  |  |
| type 9040 industrial interfa                                                                                                                                                             | 36789                            | E type 512KB memory card                                         | PC1777          |  |  |  |  |
| AN FOR \$4/\$8/9040                                                                                                                                                                      | 5494                             | MAGNIFYING CIRCUIT BOARD FOR I                                   | 28629           |  |  |  |  |
| ROTECTION GRID-FAN                                                                                                                                                                       | 6689                             | COUPLER FEMALE COMPLETE M5*2.7                                   | 6028            |  |  |  |  |
| ROTECTOR-RESONATOR                                                                                                                                                                       | 6405                             | COUPLER FEMALE COMPLETE M5*1.6                                   | 50421           |  |  |  |  |
| EAD COVER-M HEAD-HEAD WITH FL                                                                                                                                                            | 15886                            | E type S series one-way valve                                    | 5525            |  |  |  |  |
| GUTTER BLOCK - SINGLE JET - EX                                                                                                                                                           | 5263                             | CONNECTOR-RECUP/BLEED-FOR SING                                   | 6092            |  |  |  |  |
| CHT BLOCK                                                                                                                                                                                | 10298                            | PUMP CONNECTOR                                                   | 3199            |  |  |  |  |
| EXAGON SCREW FOR IMAJE PUMPHE                                                                                                                                                            | ENM00010                         | S4/S8 BLACK INK FILTER                                           | PG0349          |  |  |  |  |
| BOARD - POWER SUPPLY - AUTOMAT                                                                                                                                                           | 14121                            | OPAQUE FILTER FOR IMAJE \$4/\$8                                  | PG0350          |  |  |  |  |
| BOARD-POWER SUPPLY-110V220V-WI                                                                                                                                                           | 36522                            | BLACK INK FILTER FOR IMAJE 9040                                  | PG0351          |  |  |  |  |
| SQUARE MAGNET-10X10-FLAT ELECT                                                                                                                                                           | 16713                            | OPAQUE FILTER FOR IMAJE 9040                                     | PG0352          |  |  |  |  |
| SCREW (X 10) - KNURLED - ALUMI                                                                                                                                                           | 6206                             | PRE-HEAD FILTER FOR IMAJE S8                                     | 5570            |  |  |  |  |
| CARTRIDGE - INK FILTER - WITH                                                                                                                                                            | 5553                             | ENM25683 FILTER FOR PRINTHEAD                                    | 25683           |  |  |  |  |
| GUTTER BLOCK TWINJET                                                                                                                                                                     | 5261                             | BOADR-RESON APOR SUPPLY GANDMH                                   | 6004            |  |  |  |  |
| PRESSURE CHAMBER TEFLON MEMBRA                                                                                                                                                           | 1                                | FILTER KIT FOR 9232                                              | 40989           |  |  |  |  |
| type O ring                                                                                                                                                                              | PL1212                           | IR FILTER KIT FOR IMAJE 9232                                     | PG0361<br>10086 |  |  |  |  |
| PRESSURE SENSOR                                                                                                                                                                          | 7682<br>4485                     | ELECTROVALVE VISCOMETER  BOADR-RESON APOR SUPPLY GANDMH          | 11428           |  |  |  |  |
| type pipe plug<br>RONT DOOR HINGE(PAIR)                                                                                                                                                  | 7818                             | TOP COVER                                                        | 10251           |  |  |  |  |
| IINGE(X2)-KEYBOARD                                                                                                                                                                       | 7596                             | LEVEL SAFETY BLOCK                                               | 14123           |  |  |  |  |
| type four connection body                                                                                                                                                                | 6                                | Ink circuit / Modulo de tinta                                    | 37251           |  |  |  |  |
| type straight connection                                                                                                                                                                 | 12                               | PC BOARD CHIP FOR IMAJE (S8 M                                    | PC1909          |  |  |  |  |
| type gun seat adjustment cam                                                                                                                                                             | 5670                             | PC BOARD CHIP FOR IMAJE (S8 G                                    | PC1910          |  |  |  |  |
| type gun seat locking screw                                                                                                                                                              | 5678                             | PC BOARD CHIP FOR IMAJE (S8 G                                    | PC1911          |  |  |  |  |
| type gun seat adjusted cam (                                                                                                                                                             | 5671                             | PC BOARD CHIP FOR IMAJE (9040                                    | PC1912          |  |  |  |  |
| S series recovery elbow (wit                                                                                                                                                             | PY0287                           | MOTOR-PC 9040/9232                                               | 26966           |  |  |  |  |
| type 0.8L square bottle cap                                                                                                                                                              | PB0148                           | RESONATOR - P HEAD                                               | 17470           |  |  |  |  |
| CEYBOARD OPERATOR INT-S7 SIGMA                                                                                                                                                           | 15978-2                          | OPAQUE FILTER FOR IMAJE S SERIES/9040                            | 6256            |  |  |  |  |
| type gun screwdriver                                                                                                                                                                     | TL0173                           | Electrovalves block 4 - 9020/9                                   | 34044           |  |  |  |  |
| Type 90 series G nozzle asse                                                                                                                                                             | 28270-PC1423                     | Electrovalves block 4 - 9232 (                                   | 47086           |  |  |  |  |
| MAJE S7s KEYPAD HANDHELD TERM                                                                                                                                                            | 5280                             | INPUT CABLE FOR POWER SUPPLY                                     | 36522-PC1272    |  |  |  |  |
| COVER (X3) WITH SCREW-G AND M                                                                                                                                                            | 6180                             | E crystal oscillator line                                        | 6540            |  |  |  |  |
| MODULATION ASSEMBLY - G HEAD                                                                                                                                                             | 18245                            | NUT-CANNON-HEXA GONAL                                            | 14433           |  |  |  |  |
| type nozzle cover                                                                                                                                                                        | 5257                             | SINGLE JET IMP FOR S4                                            | 19242           |  |  |  |  |
| type 9232 main filter /Y                                                                                                                                                                 | 19134                            | SPACER                                                           | 5676            |  |  |  |  |
| RINTHEAD FRONT COVER GASKET F                                                                                                                                                            | 6179-PC1500                      | E 9028 decoder                                                   | PL2418          |  |  |  |  |
| EAR COVER-SCREW CHe M2*6-SEAL                                                                                                                                                            | 28676                            | E 9018 decoder                                                   | PL2435          |  |  |  |  |
| EYBOARD FOR 9020/9030                                                                                                                                                                    | 28240-P                          | ASSEMBLED GUTTER SENSOR                                          | 38973           |  |  |  |  |
|                                                                                                                                                                                          | PY0088                           | WASH STATION MTG BRACKET ASSY                                    | 10012           |  |  |  |  |
|                                                                                                                                                                                          |                                  | Head bracket - long                                              | 7329            |  |  |  |  |
| S series front panel to indu                                                                                                                                                             | 14114                            |                                                                  | 200.00          |  |  |  |  |
| S series front panel to indu<br>CHASSIS FOR ELECTROEALVES BLOC                                                                                                                           | 28992                            | BOARD BACKLIT DISPLAY CONVERTER                                  | 17704           |  |  |  |  |
| S series front panel to indu<br>CHASSIS FOR ELECTROEALVES BLOC<br>S series crystal locking scr                                                                                           | 28992<br>13870                   | BOARD BACKLIT DISPLAY CONVERTER E type S4/S8 nozzle              | 17704<br>14431  |  |  |  |  |
| E Type 90 series recovery elbo E S series front panel to indu CHASSIS FOR ELECTROEALVES BLOC E S series crystal locking scr PROTECTOR-ANTITAPONAMIENTO (* PROTECTOR-ANTITAPONAMIENTO(*3) | 28992                            | BOARD BACKLIT DISPLAY CONVERTER                                  | 17704           |  |  |  |  |