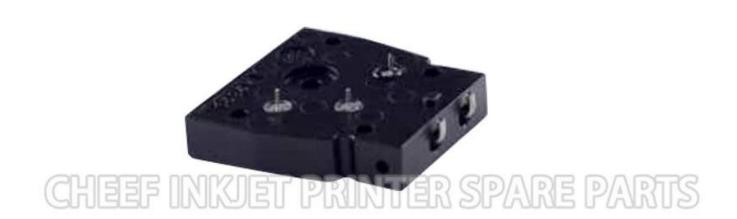

| Part NO.      | EB28592                              |
|---------------|--------------------------------------|
| Part Name     | GUTTER BLOCK TWIN JET                |
| Compatible to | spare parts for Imaje Inkjet printer |