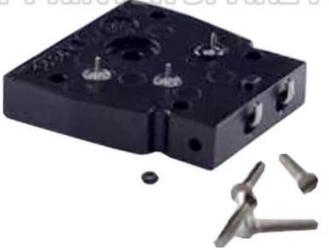

| Part NO.      | 1437                            |
|---------------|---------------------------------|
| Part Name     | GUTTER BLOCK TWIN JET 90 SERIES |
| Compatible to | spare parts for markem-imaje    |