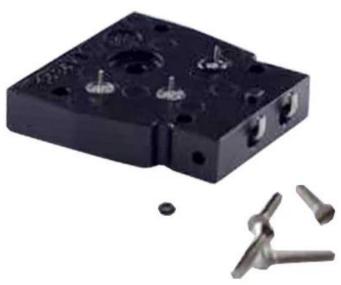

| Part NO.      | 1437                            |
|---------------|---------------------------------|
| Part Name     | GUTTER BLOCK TWIN JET 90 SERIES |
| Compatible to | spare parts for markem-imaje    |