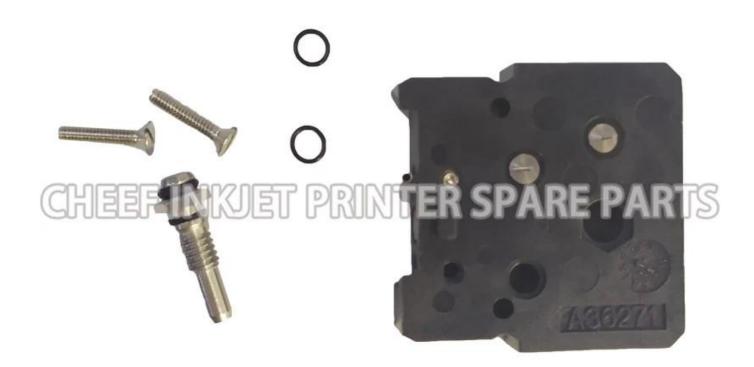

| Part NO.      | ENM5263                      |
|---------------|------------------------------|
| Part Name     | GUTTER BLOCK-SINGLE          |
| Compatible to | spare parts for markem-imaje |

|                                                                                                                                                                                          | IMAJE inkjet printer spare parts |                                                                  |                 |  |  |  |  |
|------------------------------------------------------------------------------------------------------------------------------------------------------------------------------------------|----------------------------------|------------------------------------------------------------------|-----------------|--|--|--|--|
| Product Name                                                                                                                                                                             | Mold Number                      | Product Name                                                     | Mold Number     |  |  |  |  |
| RESONATOR - G HEAD                                                                                                                                                                       | 7242                             | GUTTER BLOCK SINGLE JET,90 SER                                   | 28591           |  |  |  |  |
| AIR FILTER KIT IP 90 -series F                                                                                                                                                           | A36022                           | AIR FILTER FOR IMAJE 9232                                        | PC1572          |  |  |  |  |
| ONE WAY VALVE FOR S7/S8                                                                                                                                                                  | 13727                            | QUADRUPLE O RING FOR IMAJE 90                                    | PL1531          |  |  |  |  |
| ONE WAY VALVE FOR S7/S8                                                                                                                                                                  | 13727                            | TREBLE O RING FOR IMAJE 90 SER                                   | PL1530          |  |  |  |  |
| ONE WAY VALVE FOR S7/S8                                                                                                                                                                  | 13727                            | E type S series one-way valve                                    | 5525-B          |  |  |  |  |
| ONE WAY VALVE FOR S7/S8                                                                                                                                                                  | 13727                            | OUTPUT CABLE FOR IMAJE S8 POWE                                   | 14121-PC1273    |  |  |  |  |
| GUTTER BLOCK - SINGLE JET - EX                                                                                                                                                           | 5263<br>PG0159                   | BOARD - POWER SUPPLY - AUTOMAT                                   | 14121-PC1271    |  |  |  |  |
| TUBE CONNECTION 1.6MM TUBE CONNECTION 1.6MM                                                                                                                                              | PG0159                           | POTENTIOMETER                                                    | 50145           |  |  |  |  |
| CONNECTION BOX THREE PORT                                                                                                                                                                | ENM0005                          | GUTTER BLOCK TWIN JET,90 SERIES<br>COVER (X3) WITH SCREW-G AND M | 28592<br>6180-A |  |  |  |  |
| CHT BLOCK                                                                                                                                                                                | 10298                            | X                                                                | Y               |  |  |  |  |
| AT SECTION AND A COMP.                                                                                                                                                                   | 1/202020                         | PRINTHEAD COVER FOR IMAJE S SERIES                               | 6180-C          |  |  |  |  |
| TUBE CONNECTION 4.8MM                                                                                                                                                                    | ENM0004                          | REAR COVER GASKET FOR IMAJE S                                    | 5909            |  |  |  |  |
| MAKE-UP BOTTLE FOR IMAJE 0.8L NK CARTRIDGE BOTTLE FOR IMAJE 0.8L                                                                                                                         | PL0709<br>PL0711                 | PRINTHEAD COVER GASKET FOR IMA                                   | 6061            |  |  |  |  |
| Type 90 series G nozzle asse                                                                                                                                                             | 28270                            | REAR COVER FOR IMAJE S SERIES                                    | 6180-B          |  |  |  |  |
| GUTTER BLOCK SINGLE JET,90 SER                                                                                                                                                           | 28591                            | E Type 90 series head cover se                                   | PC1635          |  |  |  |  |
| 7 v 9020 MAIN FILTER                                                                                                                                                                     | 17562                            | Filtro principal 9232 CONNECTOR KIT FOR IMAJE 9040               | 19134<br>7775   |  |  |  |  |
| AN-CONDENSER                                                                                                                                                                             | 20212                            | CHASSIS FOR IMAJE S SERIES ELE                                   | 10133-PC1647    |  |  |  |  |
| AN FOR \$4/\$8/9040                                                                                                                                                                      | 5494                             | FILTRO-COALESCEN TE-CON ANILLA                                   | 7765            |  |  |  |  |
| type vacuum recovery pump /T                                                                                                                                                             | 4295                             | 1/4 STRATGHT CONNECTOR FOR IMA                                   | 7767            |  |  |  |  |
| ype E pump nut                                                                                                                                                                           | PY0253                           | E type S8 coupler                                                | 6562            |  |  |  |  |
| WRENCH-HEXAGONAL-CANNON                                                                                                                                                                  | 14434                            | INPUT CABLE FOR IMAJE S8 SERIE                                   | 14121-PC1682    |  |  |  |  |
| VIRED FAN                                                                                                                                                                                | 28370                            | E type S series nozzle cap gas                                   | 6179            |  |  |  |  |
| 8 FILTER SCREEN -14µm - G and M HEADS                                                                                                                                                    | 17673                            | BOARD-ADP G AND M                                                | 6007            |  |  |  |  |
| 4 · S8 MAIN FILTER                                                                                                                                                                       | 5934                             | E type 9020 power supply board                                   | 36522-PC1270    |  |  |  |  |
| Original E type 9020 control b                                                                                                                                                           | 6909                             | FIXING RING FOR IMAJE 9232 MAI                                   | PC1740          |  |  |  |  |
| type P head component                                                                                                                                                                    | 17467                            | 9040 keyboard mask                                               | 36266           |  |  |  |  |
| type 9040 industrial interfa                                                                                                                                                             | 36789                            | E type 512KB memory card                                         | PC1777          |  |  |  |  |
| AN FOR \$4/\$8/9040                                                                                                                                                                      | 5494                             | MAGNIFYING CIRCUIT BOARD FOR I                                   | 28629           |  |  |  |  |
| ROTECTION GRID-FAN                                                                                                                                                                       | 6689                             | COUPLER FEMALE COMPLETE M5*2.7                                   | 6028            |  |  |  |  |
| ROTECTOR-RESONATOR                                                                                                                                                                       | 6405                             | COUPLER FEMALE COMPLETE M5*1.6                                   | 50421           |  |  |  |  |
| EAD COVER-M HEAD-HEAD WITH FL                                                                                                                                                            | 15886                            | E type S series one-way valve                                    | 5525            |  |  |  |  |
| GUTTER BLOCK - SINGLE JET - EX                                                                                                                                                           | 5263                             | CONNECTOR-RECUP/BLEED-FOR SING                                   | 6092            |  |  |  |  |
| CHT BLOCK                                                                                                                                                                                | 10298                            | PUMP CONNECTOR                                                   | 3199            |  |  |  |  |
| EXAGON SCREW FOR IMAJE PUMPHE                                                                                                                                                            | ENM00010                         | S4/S8 BLACK INK FILTER                                           | PG0349          |  |  |  |  |
| BOARD - POWER SUPPLY - AUTOMAT                                                                                                                                                           | 14121                            | OPAQUE FILTER FOR IMAJE \$4/\$8                                  | PG0350          |  |  |  |  |
| BOARD-POWER SUPPLY-110V220V-WI                                                                                                                                                           | 36522                            | BLACK INK FILTER FOR IMAJE 9040                                  | PG0351          |  |  |  |  |
| SQUARE MAGNET-10X10-FLAT ELECT                                                                                                                                                           | 16713                            | OPAQUE FILTER FOR IMAJE 9040                                     | PG0352          |  |  |  |  |
| SCREW (X 10) - KNURLED - ALUMI                                                                                                                                                           | 6206                             | PRE-HEAD FILTER FOR IMAJE S8                                     | 5570            |  |  |  |  |
| CARTRIDGE - INK FILTER - WITH                                                                                                                                                            | 5553                             | ENM25683 FILTER FOR PRINTHEAD                                    | 25683           |  |  |  |  |
| GUTTER BLOCK TWINJET                                                                                                                                                                     | 5261                             | BOADR-RESON APOR SUPPLY GANDMH                                   | 6004            |  |  |  |  |
| PRESSURE CHAMBER TEFLON MEMBRA                                                                                                                                                           | 1                                | FILTER KIT FOR 9232                                              | 40989           |  |  |  |  |
| type O ring                                                                                                                                                                              | PL1212                           | IR FILTER KIT FOR IMAJE 9232                                     | PG0361<br>10086 |  |  |  |  |
| PRESSURE SENSOR                                                                                                                                                                          | 7682<br>4485                     | ELECTROVALVE VISCOMETER  BOADR-RESON APOR SUPPLY GANDMH          | 11428           |  |  |  |  |
| type pipe plug<br>RONT DOOR HINGE(PAIR)                                                                                                                                                  | 7818                             | TOP COVER                                                        | 10251           |  |  |  |  |
| IINGE(X2)-KEYBOARD                                                                                                                                                                       | 7596                             | LEVEL SAFETY BLOCK                                               | 14123           |  |  |  |  |
| type four connection body                                                                                                                                                                | 6                                | Ink circuit / Modulo de tinta                                    | 37251           |  |  |  |  |
| type straight connection                                                                                                                                                                 | 12                               | PC BOARD CHIP FOR IMAJE (S8 M                                    | PC1909          |  |  |  |  |
| type gun seat adjustment cam                                                                                                                                                             | 5670                             | PC BOARD CHIP FOR IMAJE (S8 G                                    | PC1910          |  |  |  |  |
| type gun seat locking screw                                                                                                                                                              | 5678                             | PC BOARD CHIP FOR IMAJE (S8 G                                    | PC1911          |  |  |  |  |
| type gun seat adjusted cam (                                                                                                                                                             | 5671                             | PC BOARD CHIP FOR IMAJE (9040                                    | PC1912          |  |  |  |  |
| S series recovery elbow (wit                                                                                                                                                             | PY0287                           | MOTOR-PC 9040/9232                                               | 26966           |  |  |  |  |
| type 0.8L square bottle cap                                                                                                                                                              | PB0148                           | RESONATOR - P HEAD                                               | 17470           |  |  |  |  |
| CEYBOARD OPERATOR INT-S7 SIGMA                                                                                                                                                           | 15978-2                          | OPAQUE FILTER FOR IMAJE S SERIES/9040                            | 6256            |  |  |  |  |
| type gun screwdriver                                                                                                                                                                     | TL0173                           | Electrovalves block 4 - 9020/9                                   | 34044           |  |  |  |  |
| Type 90 series G nozzle asse                                                                                                                                                             | 28270-PC1423                     | Electrovalves block 4 - 9232 (                                   | 47086           |  |  |  |  |
| MAJE S7s KEYPAD HANDHELD TERM                                                                                                                                                            | 5280                             | INPUT CABLE FOR POWER SUPPLY                                     | 36522-PC1272    |  |  |  |  |
| COVER (X3) WITH SCREW-G AND M                                                                                                                                                            | 6180                             | E crystal oscillator line                                        | 6540            |  |  |  |  |
| MODULATION ASSEMBLY - G HEAD                                                                                                                                                             | 18245                            | NUT-CANNON-HEXA GONAL                                            | 14433           |  |  |  |  |
| type nozzle cover                                                                                                                                                                        | 5257                             | SINGLE JET IMP FOR S4                                            | 19242           |  |  |  |  |
| type 9232 main filter /Y                                                                                                                                                                 | 19134                            | SPACER                                                           | 5676            |  |  |  |  |
| RINTHEAD FRONT COVER GASKET F                                                                                                                                                            | 6179-PC1500                      | E 9028 decoder                                                   | PL2418          |  |  |  |  |
| EAR COVER-SCREW CHe M2*6-SEAL                                                                                                                                                            | 28676                            | E 9018 decoder                                                   | PL2435          |  |  |  |  |
| EYBOARD FOR 9020/9030                                                                                                                                                                    | 28240-P                          | ASSEMBLED GUTTER SENSOR                                          | 38973           |  |  |  |  |
|                                                                                                                                                                                          | PY0088                           | WASH STATION MTG BRACKET ASSY                                    | 10012           |  |  |  |  |
|                                                                                                                                                                                          |                                  | Head bracket - long                                              | 7329            |  |  |  |  |
| S series front panel to indu                                                                                                                                                             | 14114                            |                                                                  | 200.00          |  |  |  |  |
| S series front panel to indu<br>CHASSIS FOR ELECTROEALVES BLOC                                                                                                                           | 28992                            | BOARD BACKLIT DISPLAY CONVERTER                                  | 17704           |  |  |  |  |
| S series front panel to indu<br>CHASSIS FOR ELECTROEALVES BLOC<br>S series crystal locking scr                                                                                           | 28992<br>13870                   | BOARD BACKLIT DISPLAY CONVERTER E type S4/S8 nozzle              | 17704<br>14431  |  |  |  |  |
| E Type 90 series recovery elbo E S series front panel to indu CHASSIS FOR ELECTROEALVES BLOC E S series crystal locking scr PROTECTOR-ANTITAPONAMIENTO (* PROTECTOR-ANTITAPONAMIENTO(*3) | 28992                            | BOARD BACKLIT DISPLAY CONVERTER                                  | 17704           |  |  |  |  |