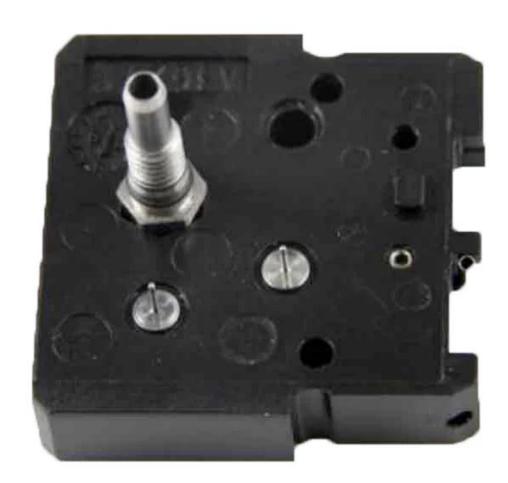

| Part NO.      | 5263                  |
|---------------|-----------------------|
| Part Name     | GUTTER BLOCK- SINGLE  |
| Compatible to | spare parts for Imaje |

|                                                                                                                                                                                          | IMAJE inkjet printer spare parts |                                                                  |                 |  |  |  |  |
|------------------------------------------------------------------------------------------------------------------------------------------------------------------------------------------|----------------------------------|------------------------------------------------------------------|-----------------|--|--|--|--|
| Product Name                                                                                                                                                                             | Mold Number                      | Product Name                                                     | Mold Number     |  |  |  |  |
| RESONATOR - G HEAD                                                                                                                                                                       | 7242                             | GUTTER BLOCK SINGLE JET,90 SER                                   | 28591           |  |  |  |  |
| AIR FILTER KIT IP 90 -series F                                                                                                                                                           | A36022                           | AIR FILTER FOR IMAJE 9232                                        | PC1572          |  |  |  |  |
| ONE WAY VALVE FOR S7/S8                                                                                                                                                                  | 13727                            | QUADRUPLE O RING FOR IMAJE 90                                    | PL1531          |  |  |  |  |
| ONE WAY VALVE FOR S7/S8                                                                                                                                                                  | 13727                            | TREBLE O RING FOR IMAJE 90 SER                                   | PL1530          |  |  |  |  |
| ONE WAY VALVE FOR S7/S8                                                                                                                                                                  | 13727                            | E type S series one-way valve                                    | 5525-B          |  |  |  |  |
| ONE WAY VALVE FOR S7/S8                                                                                                                                                                  | 13727                            | OUTPUT CABLE FOR IMAJE S8 POWE                                   | 14121-PC1273    |  |  |  |  |
| GUTTER BLOCK - SINGLE JET - EX                                                                                                                                                           | 5263<br>PG0159                   | BOARD - POWER SUPPLY - AUTOMAT                                   | 14121-PC1271    |  |  |  |  |
| TUBE CONNECTION 1.6MM TUBE CONNECTION 1.6MM                                                                                                                                              | PG0159                           | POTENTIOMETER                                                    | 50145           |  |  |  |  |
| CONNECTION BOX THREE PORT                                                                                                                                                                | ENM0005                          | GUTTER BLOCK TWIN JET,90 SERIES<br>COVER (X3) WITH SCREW-G AND M | 28592<br>6180-A |  |  |  |  |
| CHT BLOCK                                                                                                                                                                                | 10298                            | X                                                                | Y               |  |  |  |  |
| AT SECTION AND A COMP.                                                                                                                                                                   | 1/202020                         | PRINTHEAD COVER FOR IMAJE S SERIES                               | 6180-C          |  |  |  |  |
| TUBE CONNECTION 4.8MM                                                                                                                                                                    | ENM0004                          | REAR COVER GASKET FOR IMAJE S                                    | 5909            |  |  |  |  |
| MAKE-UP BOTTLE FOR IMAJE 0.8L NK CARTRIDGE BOTTLE FOR IMAJE 0.8L                                                                                                                         | PL0709<br>PL0711                 | PRINTHEAD COVER GASKET FOR IMA                                   | 6061            |  |  |  |  |
| Type 90 series G nozzle asse                                                                                                                                                             | 28270                            | REAR COVER FOR IMAJE S SERIES                                    | 6180-B          |  |  |  |  |
| GUTTER BLOCK SINGLE JET,90 SER                                                                                                                                                           | 28591                            | E Type 90 series head cover se                                   | PC1635          |  |  |  |  |
| 7 v 9020 MAIN FILTER                                                                                                                                                                     | 17562                            | Filtro principal 9232 CONNECTOR KIT FOR IMAJE 9040               | 19134<br>7775   |  |  |  |  |
| AN-CONDENSER                                                                                                                                                                             | 20212                            | CHASSIS FOR IMAJE S SERIES ELE                                   | 10133-PC1647    |  |  |  |  |
| AN FOR \$4/\$8/9040                                                                                                                                                                      | 5494                             | FILTRO-COALESCEN TE-CON ANILLA                                   | 7765            |  |  |  |  |
| type vacuum recovery pump /T                                                                                                                                                             | 4295                             | 1/4 STRATGHT CONNECTOR FOR IMA                                   | 7767            |  |  |  |  |
| ype E pump nut                                                                                                                                                                           | PY0253                           | E type S8 coupler                                                | 6562            |  |  |  |  |
| WRENCH-HEXAGONAL-CANNON                                                                                                                                                                  | 14434                            | INPUT CABLE FOR IMAJE S8 SERIE                                   | 14121-PC1682    |  |  |  |  |
| VIRED FAN                                                                                                                                                                                | 28370                            | E type S series nozzle cap gas                                   | 6179            |  |  |  |  |
| 8 FILTER SCREEN -14µm - G and M HEADS                                                                                                                                                    | 17673                            | BOARD-ADP G AND M                                                | 6007            |  |  |  |  |
| 4 · S8 MAIN FILTER                                                                                                                                                                       | 5934                             | E type 9020 power supply board                                   | 36522-PC1270    |  |  |  |  |
| Original E type 9020 control b                                                                                                                                                           | 6909                             | FIXING RING FOR IMAJE 9232 MAI                                   | PC1740          |  |  |  |  |
| type P head component                                                                                                                                                                    | 17467                            | 9040 keyboard mask                                               | 36266           |  |  |  |  |
| type 9040 industrial interfa                                                                                                                                                             | 36789                            | E type 512KB memory card                                         | PC1777          |  |  |  |  |
| AN FOR \$4/\$8/9040                                                                                                                                                                      | 5494                             | MAGNIFYING CIRCUIT BOARD FOR I                                   | 28629           |  |  |  |  |
| ROTECTION GRID-FAN                                                                                                                                                                       | 6689                             | COUPLER FEMALE COMPLETE M5*2.7                                   | 6028            |  |  |  |  |
| ROTECTOR-RESONATOR                                                                                                                                                                       | 6405                             | COUPLER FEMALE COMPLETE M5*1.6                                   | 50421           |  |  |  |  |
| EAD COVER-M HEAD-HEAD WITH FL                                                                                                                                                            | 15886                            | E type S series one-way valve                                    | 5525            |  |  |  |  |
| GUTTER BLOCK - SINGLE JET - EX                                                                                                                                                           | 5263                             | CONNECTOR-RECUP/BLEED-FOR SING                                   | 6092            |  |  |  |  |
| CHT BLOCK                                                                                                                                                                                | 10298                            | PUMP CONNECTOR                                                   | 3199            |  |  |  |  |
| EXAGON SCREW FOR IMAJE PUMPHE                                                                                                                                                            | ENM00010                         | S4/S8 BLACK INK FILTER                                           | PG0349          |  |  |  |  |
| BOARD - POWER SUPPLY - AUTOMAT                                                                                                                                                           | 14121                            | OPAQUE FILTER FOR IMAJE \$4/\$8                                  | PG0350          |  |  |  |  |
| BOARD-POWER SUPPLY-110V220V-WI                                                                                                                                                           | 36522                            | BLACK INK FILTER FOR IMAJE 9040                                  | PG0351          |  |  |  |  |
| SQUARE MAGNET-10X10-FLAT ELECT                                                                                                                                                           | 16713                            | OPAQUE FILTER FOR IMAJE 9040                                     | PG0352          |  |  |  |  |
| SCREW (X 10) - KNURLED - ALUMI                                                                                                                                                           | 6206                             | PRE-HEAD FILTER FOR IMAJE S8                                     | 5570            |  |  |  |  |
| CARTRIDGE - INK FILTER - WITH                                                                                                                                                            | 5553                             | ENM25683 FILTER FOR PRINTHEAD                                    | 25683           |  |  |  |  |
| GUTTER BLOCK TWINJET                                                                                                                                                                     | 5261                             | BOADR-RESON APOR SUPPLY GANDMH                                   | 6004            |  |  |  |  |
| PRESSURE CHAMBER TEFLON MEMBRA                                                                                                                                                           | 1                                | FILTER KIT FOR 9232                                              | 40989           |  |  |  |  |
| type O ring                                                                                                                                                                              | PL1212                           | IR FILTER KIT FOR IMAJE 9232                                     | PG0361<br>10086 |  |  |  |  |
| PRESSURE SENSOR                                                                                                                                                                          | 7682<br>4485                     | ELECTROVALVE VISCOMETER  BOADR-RESON APOR SUPPLY GANDMH          | 11428           |  |  |  |  |
| type pipe plug<br>RONT DOOR HINGE(PAIR)                                                                                                                                                  | 7818                             | TOP COVER                                                        | 10251           |  |  |  |  |
| IINGE(X2)-KEYBOARD                                                                                                                                                                       | 7596                             | LEVEL SAFETY BLOCK                                               | 14123           |  |  |  |  |
| type four connection body                                                                                                                                                                | 6                                | Ink circuit / Modulo de tinta                                    | 37251           |  |  |  |  |
| type straight connection                                                                                                                                                                 | 12                               | PC BOARD CHIP FOR IMAJE (S8 M                                    | PC1909          |  |  |  |  |
| type gun seat adjustment cam                                                                                                                                                             | 5670                             | PC BOARD CHIP FOR IMAJE (S8 G                                    | PC1910          |  |  |  |  |
| type gun seat locking screw                                                                                                                                                              | 5678                             | PC BOARD CHIP FOR IMAJE (S8 G                                    | PC1911          |  |  |  |  |
| type gun seat adjusted cam (                                                                                                                                                             | 5671                             | PC BOARD CHIP FOR IMAJE (9040                                    | PC1912          |  |  |  |  |
| S series recovery elbow (wit                                                                                                                                                             | PY0287                           | MOTOR-PC 9040/9232                                               | 26966           |  |  |  |  |
| type 0.8L square bottle cap                                                                                                                                                              | PB0148                           | RESONATOR - P HEAD                                               | 17470           |  |  |  |  |
| CEYBOARD OPERATOR INT-S7 SIGMA                                                                                                                                                           | 15978-2                          | OPAQUE FILTER FOR IMAJE S SERIES/9040                            | 6256            |  |  |  |  |
| type gun screwdriver                                                                                                                                                                     | TL0173                           | Electrovalves block 4 - 9020/9                                   | 34044           |  |  |  |  |
| Type 90 series G nozzle asse                                                                                                                                                             | 28270-PC1423                     | Electrovalves block 4 - 9232 (                                   | 47086           |  |  |  |  |
| MAJE S7s KEYPAD HANDHELD TERM                                                                                                                                                            | 5280                             | INPUT CABLE FOR POWER SUPPLY                                     | 36522-PC1272    |  |  |  |  |
| COVER (X3) WITH SCREW-G AND M                                                                                                                                                            | 6180                             | E crystal oscillator line                                        | 6540            |  |  |  |  |
| MODULATION ASSEMBLY - G HEAD                                                                                                                                                             | 18245                            | NUT-CANNON-HEXA GONAL                                            | 14433           |  |  |  |  |
| type nozzle cover                                                                                                                                                                        | 5257                             | SINGLE JET IMP FOR S4                                            | 19242           |  |  |  |  |
| type 9232 main filter /Y                                                                                                                                                                 | 19134                            | SPACER                                                           | 5676            |  |  |  |  |
| RINTHEAD FRONT COVER GASKET F                                                                                                                                                            | 6179-PC1500                      | E 9028 decoder                                                   | PL2418          |  |  |  |  |
| EAR COVER-SCREW CHe M2*6-SEAL                                                                                                                                                            | 28676                            | E 9018 decoder                                                   | PL2435          |  |  |  |  |
| EYBOARD FOR 9020/9030                                                                                                                                                                    | 28240-P                          | ASSEMBLED GUTTER SENSOR                                          | 38973           |  |  |  |  |
|                                                                                                                                                                                          | PY0088                           | WASH STATION MTG BRACKET ASSY                                    | 10012           |  |  |  |  |
|                                                                                                                                                                                          |                                  | Head bracket - long                                              | 7329            |  |  |  |  |
| S series front panel to indu                                                                                                                                                             | 14114                            |                                                                  | 200.00          |  |  |  |  |
| S series front panel to indu<br>CHASSIS FOR ELECTROEALVES BLOC                                                                                                                           | 28992                            | BOARD BACKLIT DISPLAY CONVERTER                                  | 17704           |  |  |  |  |
| S series front panel to indu<br>CHASSIS FOR ELECTROEALVES BLOC<br>S series crystal locking scr                                                                                           | 28992<br>13870                   | BOARD BACKLIT DISPLAY CONVERTER E type S4/S8 nozzle              | 17704<br>14431  |  |  |  |  |
| E Type 90 series recovery elbo E S series front panel to indu CHASSIS FOR ELECTROEALVES BLOC E S series crystal locking scr PROTECTOR-ANTITAPONAMIENTO (* PROTECTOR-ANTITAPONAMIENTO(*3) | 28992                            | BOARD BACKLIT DISPLAY CONVERTER                                  | 17704           |  |  |  |  |