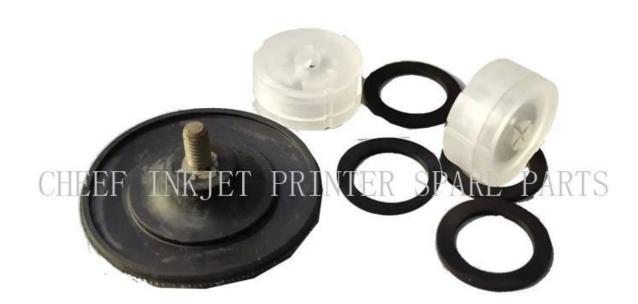

| Part NO.               | pp0284                             |
|------------------------|------------------------------------|
| Part Name              | pressure pump REPAIR Kit           |
| Compatible for printer | spare parts for leibinger/Metronic |