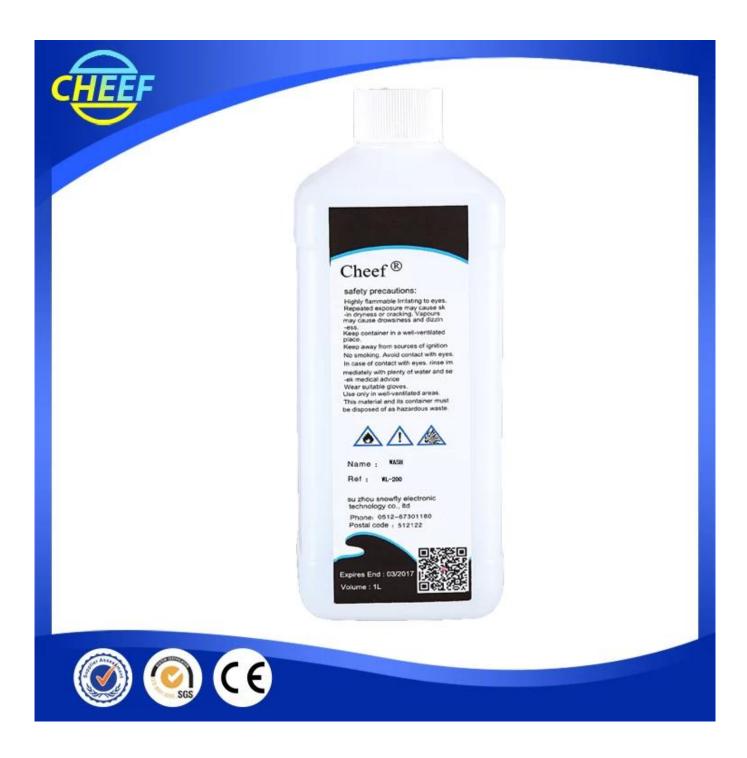

## Cheef®

safety precautions:
Highly flammable imitating to eyes.
Hirritating to eyes.
Hirritating to eyes.
Hirritating to eyes.
Hirritating to eyes.
Repeated exposure may cause skin dryness or cracking.
Vapours may cause drowsiness and deziness.
Keep container in a well-ventilated place.
Keep away from sources of ignition - No smoking.
Avoid contacts with eyes services the exposure of the

Name : INK

Ref : IC-261CL

su zhou snowfly electronic technology co., Itd

Phone: 0512-67301180 Postal code : 512122

Expires End: 03/2017

Volume: 0.825L