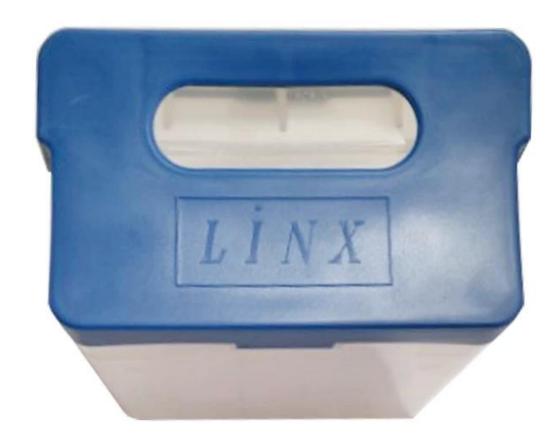

| Part NO.      | FA76504              |  |
|---------------|----------------------|--|
| Part Name     | Filter Box CJ400     |  |
| Compatible to | spare parts for Linx |  |