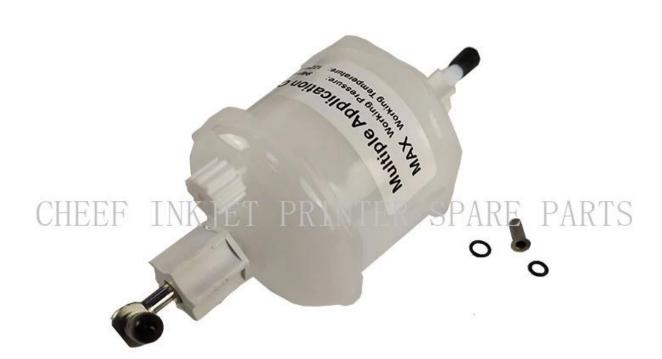

| Part NO.               | GB-PG0395                 |
|------------------------|---------------------------|
| Part Name              | filter 2 sets             |
| Compatible for printer | spare parts for leibinger |