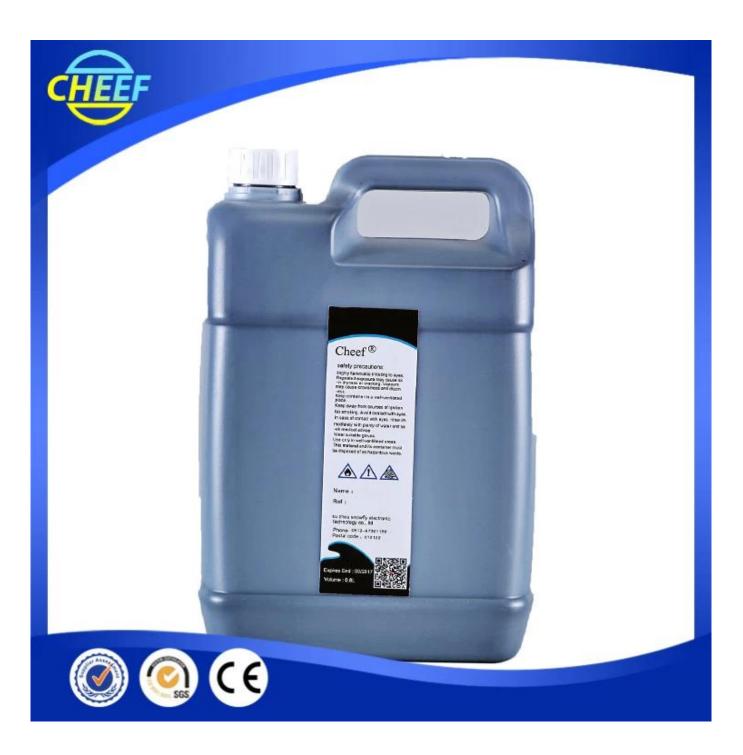

Factory oil-based Ink cartridge for DOD digital Inkjet printer



# **Product classification**





### **Detailed Imajes**



## **Application**

## **Industrial Applications**

Our ink is mainly used for famous brand of cij printer like domino, hitachi, imaje, linx, citronix and so on. Our inkjet inks can be used for a variety of applications, such as the industry of cables, electronics, pipes, plastic, pharmaceutical, construction and so on





























**Packaging & Shipping** 

# **Product packaging**



## **Company Information**

## **COMPANY INFORMATION**



















One hundred years only do one thing, to provide the best quality and economical ink for all over the world's inkjet printers At cheef we possess a well-equipped **Research and Development facility** alongside substantial internal resources to offer custom-made products for specific request. Our core priority is competi