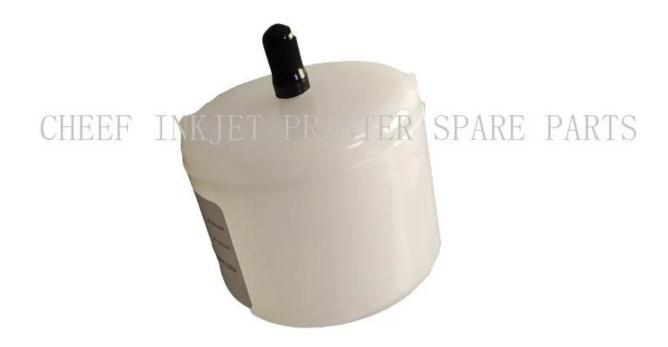

| Part NO.               | 72050                |
|------------------------|----------------------|
| Part Name              | pressure buffer      |
| Compatible for printer | spare parts for linx |