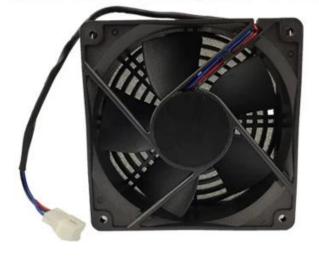

| Part NO.      | 5494                         |
|---------------|------------------------------|
| Part Name     | FAN                          |
| Compatible to | spare parts for markem-imaje |

# CHEEF INKLET PRINTER SPARE PARTS

|                                                                                                                                                                                          | IMAJE inkjet printer spare parts |                                                                  |                 |  |  |  |  |
|------------------------------------------------------------------------------------------------------------------------------------------------------------------------------------------|----------------------------------|------------------------------------------------------------------|-----------------|--|--|--|--|
| Product Name                                                                                                                                                                             | Mold Number                      | Product Name                                                     | Mold Number     |  |  |  |  |
| RESONATOR - G HEAD                                                                                                                                                                       | 7242                             | GUTTER BLOCK SINGLE JET,90 SER                                   | 28591           |  |  |  |  |
| AIR FILTER KIT IP 90 -series F                                                                                                                                                           | A36022                           | AIR FILTER FOR IMAJE 9232                                        | PC1572          |  |  |  |  |
| ONE WAY VALVE FOR S7/S8                                                                                                                                                                  | 13727                            | QUADRUPLE O RING FOR IMAJE 90                                    | PL1531          |  |  |  |  |
| ONE WAY VALVE FOR S7/S8                                                                                                                                                                  | 13727                            | TREBLE O RING FOR IMAJE 90 SER                                   | PL1530          |  |  |  |  |
| ONE WAY VALVE FOR S7/S8                                                                                                                                                                  | 13727                            | E type S series one-way valve                                    | 5525-B          |  |  |  |  |
| ONE WAY VALVE FOR S7/S8                                                                                                                                                                  | 13727                            | OUTPUT CABLE FOR IMAJE S8 POWE                                   | 14121-PC1273    |  |  |  |  |
| GUTTER BLOCK - SINGLE JET - EX                                                                                                                                                           | 5263<br>PG0159                   | BOARD - POWER SUPPLY - AUTOMAT                                   | 14121-PC1271    |  |  |  |  |
| TUBE CONNECTION 1.6MM TUBE CONNECTION 1.6MM                                                                                                                                              | PG0159                           | POTENTIOMETER                                                    | 50145           |  |  |  |  |
| CONNECTION BOX THREE PORT                                                                                                                                                                | ENM0005                          | GUTTER BLOCK TWIN JET,90 SERIES<br>COVER (X3) WITH SCREW-G AND M | 28592<br>6180-A |  |  |  |  |
| CHT BLOCK                                                                                                                                                                                | 10298                            | X                                                                | Y               |  |  |  |  |
| AT SECTION AND A COMP.                                                                                                                                                                   | 1/202020                         | PRINTHEAD COVER FOR IMAJE S SERIES                               | 6180-C          |  |  |  |  |
| TUBE CONNECTION 4.8MM                                                                                                                                                                    | ENM0004                          | REAR COVER GASKET FOR IMAJE S                                    | 5909            |  |  |  |  |
| MAKE-UP BOTTLE FOR IMAJE 0.8L NK CARTRIDGE BOTTLE FOR IMAJE 0.8L                                                                                                                         | PL0709<br>PL0711                 | PRINTHEAD COVER GASKET FOR IMA                                   | 6061            |  |  |  |  |
| Type 90 series G nozzle asse                                                                                                                                                             | 28270                            | REAR COVER FOR IMAJE S SERIES                                    | 6180-B          |  |  |  |  |
| GUTTER BLOCK SINGLE JET,90 SER                                                                                                                                                           | 28591                            | E Type 90 series head cover se                                   | PC1635          |  |  |  |  |
| 7 v 9020 MAIN FILTER                                                                                                                                                                     | 17562                            | Filtro principal 9232 CONNECTOR KIT FOR IMAJE 9040               | 19134<br>7775   |  |  |  |  |
| AN-CONDENSER                                                                                                                                                                             | 20212                            | CHASSIS FOR IMAJE S SERIES ELE                                   | 10133-PC1647    |  |  |  |  |
| AN FOR \$4/\$8/9040                                                                                                                                                                      | 5494                             | FILTRO-COALESCEN TE-CON ANILLA                                   | 7765            |  |  |  |  |
| type vacuum recovery pump /T                                                                                                                                                             | 4295                             | 1/4 STRATGHT CONNECTOR FOR IMA                                   | 7767            |  |  |  |  |
| ype E pump nut                                                                                                                                                                           | PY0253                           | E type S8 coupler                                                | 6562            |  |  |  |  |
| WRENCH-HEXAGONAL-CANNON                                                                                                                                                                  | 14434                            | INPUT CABLE FOR IMAJE S8 SERIE                                   | 14121-PC1682    |  |  |  |  |
| VIRED FAN                                                                                                                                                                                | 28370                            | E type S series nozzle cap gas                                   | 6179            |  |  |  |  |
| 8 FILTER SCREEN -14µm - G and M HEADS                                                                                                                                                    | 17673                            | BOARD-ADP G AND M                                                | 6007            |  |  |  |  |
| 4 · S8 MAIN FILTER                                                                                                                                                                       | 5934                             | E type 9020 power supply board                                   | 36522-PC1270    |  |  |  |  |
| Original E type 9020 control b                                                                                                                                                           | 6909                             | FIXING RING FOR IMAJE 9232 MAI                                   | PC1740          |  |  |  |  |
| type P head component                                                                                                                                                                    | 17467                            | 9040 keyboard mask                                               | 36266           |  |  |  |  |
| type 9040 industrial interfa                                                                                                                                                             | 36789                            | E type 512KB memory card                                         | PC1777          |  |  |  |  |
| AN FOR \$4/\$8/9040                                                                                                                                                                      | 5494                             | MAGNIFYING CIRCUIT BOARD FOR I                                   | 28629           |  |  |  |  |
| ROTECTION GRID-FAN                                                                                                                                                                       | 6689                             | COUPLER FEMALE COMPLETE M5*2.7                                   | 6028            |  |  |  |  |
| ROTECTOR-RESONATOR                                                                                                                                                                       | 6405                             | COUPLER FEMALE COMPLETE M5*1.6                                   | 50421           |  |  |  |  |
| EAD COVER-M HEAD-HEAD WITH FL                                                                                                                                                            | 15886                            | E type S series one-way valve                                    | 5525            |  |  |  |  |
| GUTTER BLOCK - SINGLE JET - EX                                                                                                                                                           | 5263                             | CONNECTOR-RECUP/BLEED-FOR SING                                   | 6092            |  |  |  |  |
| CHT BLOCK                                                                                                                                                                                | 10298                            | PUMP CONNECTOR                                                   | 3199            |  |  |  |  |
| EXAGON SCREW FOR IMAJE PUMPHE                                                                                                                                                            | ENM00010                         | S4/S8 BLACK INK FILTER                                           | PG0349          |  |  |  |  |
| BOARD - POWER SUPPLY - AUTOMAT                                                                                                                                                           | 14121                            | OPAQUE FILTER FOR IMAJE \$4/\$8                                  | PG0350          |  |  |  |  |
| BOARD-POWER SUPPLY-110V220V-WI                                                                                                                                                           | 36522                            | BLACK INK FILTER FOR IMAJE 9040                                  | PG0351          |  |  |  |  |
| SQUARE MAGNET-10X10-FLAT ELECT                                                                                                                                                           | 16713                            | OPAQUE FILTER FOR IMAJE 9040                                     | PG0352          |  |  |  |  |
| SCREW (X 10) - KNURLED - ALUMI                                                                                                                                                           | 6206                             | PRE-HEAD FILTER FOR IMAJE S8                                     | 5570            |  |  |  |  |
| CARTRIDGE - INK FILTER - WITH                                                                                                                                                            | 5553                             | ENM25683 FILTER FOR PRINTHEAD                                    | 25683           |  |  |  |  |
| GUTTER BLOCK TWINJET                                                                                                                                                                     | 5261                             | BOADR-RESON APOR SUPPLY GANDMH                                   | 6004            |  |  |  |  |
| PRESSURE CHAMBER TEFLON MEMBRA                                                                                                                                                           | 1                                | FILTER KIT FOR 9232                                              | 40989           |  |  |  |  |
| type O ring                                                                                                                                                                              | PL1212                           | IR FILTER KIT FOR IMAJE 9232                                     | PG0361<br>10086 |  |  |  |  |
| PRESSURE SENSOR                                                                                                                                                                          | 7682<br>4485                     | ELECTROVALVE VISCOMETER  BOADR-RESON APOR SUPPLY GANDMH          | 11428           |  |  |  |  |
| type pipe plug<br>RONT DOOR HINGE(PAIR)                                                                                                                                                  | 7818                             | TOP COVER                                                        | 10251           |  |  |  |  |
| IINGE(X2)-KEYBOARD                                                                                                                                                                       | 7596                             | LEVEL SAFETY BLOCK                                               | 14123           |  |  |  |  |
| type four connection body                                                                                                                                                                | 6                                | Ink circuit / Modulo de tinta                                    | 37251           |  |  |  |  |
| type straight connection                                                                                                                                                                 | 12                               | PC BOARD CHIP FOR IMAJE (S8 M                                    | PC1909          |  |  |  |  |
| type gun seat adjustment cam                                                                                                                                                             | 5670                             | PC BOARD CHIP FOR IMAJE (S8 G                                    | PC1910          |  |  |  |  |
| type gun seat locking screw                                                                                                                                                              | 5678                             | PC BOARD CHIP FOR IMAJE (S8 G                                    | PC1911          |  |  |  |  |
| type gun seat adjusted cam (                                                                                                                                                             | 5671                             | PC BOARD CHIP FOR IMAJE (9040                                    | PC1912          |  |  |  |  |
| S series recovery elbow (wit                                                                                                                                                             | PY0287                           | MOTOR-PC 9040/9232                                               | 26966           |  |  |  |  |
| type 0.8L square bottle cap                                                                                                                                                              | PB0148                           | RESONATOR - P HEAD                                               | 17470           |  |  |  |  |
| CEYBOARD OPERATOR INT-S7 SIGMA                                                                                                                                                           | 15978-2                          | OPAQUE FILTER FOR IMAJE S SERIES/9040                            | 6256            |  |  |  |  |
| type gun screwdriver                                                                                                                                                                     | TL0173                           | Electrovalves block 4 - 9020/9                                   | 34044           |  |  |  |  |
| Type 90 series G nozzle asse                                                                                                                                                             | 28270-PC1423                     | Electrovalves block 4 - 9232 (                                   | 47086           |  |  |  |  |
| MAJE S7s KEYPAD HANDHELD TERM                                                                                                                                                            | 5280                             | INPUT CABLE FOR POWER SUPPLY                                     | 36522-PC1272    |  |  |  |  |
| COVER (X3) WITH SCREW-G AND M                                                                                                                                                            | 6180                             | E crystal oscillator line                                        | 6540            |  |  |  |  |
| MODULATION ASSEMBLY - G HEAD                                                                                                                                                             | 18245                            | NUT-CANNON-HEXA GONAL                                            | 14433           |  |  |  |  |
| type nozzle cover                                                                                                                                                                        | 5257                             | SINGLE JET IMP FOR S4                                            | 19242           |  |  |  |  |
| type 9232 main filter /Y                                                                                                                                                                 | 19134                            | SPACER                                                           | 5676            |  |  |  |  |
| RINTHEAD FRONT COVER GASKET F                                                                                                                                                            | 6179-PC1500                      | E 9028 decoder                                                   | PL2418          |  |  |  |  |
| EAR COVER-SCREW CHe M2*6-SEAL                                                                                                                                                            | 28676                            | E 9018 decoder                                                   | PL2435          |  |  |  |  |
| EYBOARD FOR 9020/9030                                                                                                                                                                    | 28240-P                          | ASSEMBLED GUTTER SENSOR                                          | 38973           |  |  |  |  |
|                                                                                                                                                                                          | PY0088                           | WASH STATION MTG BRACKET ASSY                                    | 10012           |  |  |  |  |
|                                                                                                                                                                                          |                                  | Head bracket - long                                              | 7329            |  |  |  |  |
| S series front panel to indu                                                                                                                                                             | 14114                            |                                                                  | 200.00          |  |  |  |  |
| S series front panel to indu<br>CHASSIS FOR ELECTROEALVES BLOC                                                                                                                           | 28992                            | BOARD BACKLIT DISPLAY CONVERTER                                  | 17704           |  |  |  |  |
| S series front panel to indu<br>CHASSIS FOR ELECTROEALVES BLOC<br>S series crystal locking scr                                                                                           | 28992<br>13870                   | BOARD BACKLIT DISPLAY CONVERTER E type S4/S8 nozzle              | 17704<br>14431  |  |  |  |  |
| E Type 90 series recovery elbo E S series front panel to indu CHASSIS FOR ELECTROEALVES BLOC E S series crystal locking scr PROTECTOR-ANTITAPONAMIENTO (* PROTECTOR-ANTITAPONAMIENTO(*3) | 28992                            | BOARD BACKLIT DISPLAY CONVERTER                                  | 17704           |  |  |  |  |