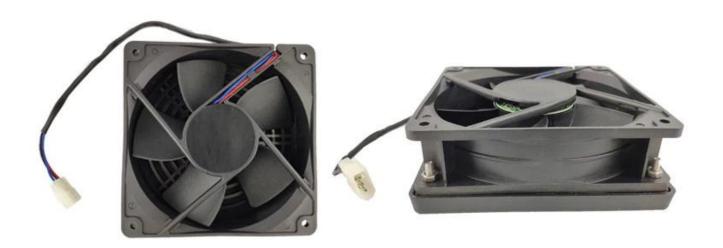

| Part NO.      | 5494                         |
|---------------|------------------------------|
| Part Name     | FAN                          |
| Compatible to | spare parts for markem-imaje |

# CHEEF INKLET PRINTER SPARE PARTS

|                                                                                                                                                                                          | IMAJE inkjet printer spare parts |                                                                  |                 |  |  |  |  |
|------------------------------------------------------------------------------------------------------------------------------------------------------------------------------------------|----------------------------------|------------------------------------------------------------------|-----------------|--|--|--|--|
| Product Name                                                                                                                                                                             | Mold Number                      | Product Name                                                     | Mold Number     |  |  |  |  |
| RESONATOR - G HEAD                                                                                                                                                                       | 7242                             | GUTTER BLOCK SINGLE JET,90 SER                                   | 28591           |  |  |  |  |
| AIR FILTER KIT IP 90 -series F                                                                                                                                                           | A36022                           | AIR FILTER FOR IMAJE 9232                                        | PC1572          |  |  |  |  |
| ONE WAY VALVE FOR S7/S8                                                                                                                                                                  | 13727                            | QUADRUPLE O RING FOR IMAJE 90                                    | PL1531          |  |  |  |  |
| ONE WAY VALVE FOR S7/S8                                                                                                                                                                  | 13727                            | TREBLE O RING FOR IMAJE 90 SER                                   | PL1530          |  |  |  |  |
| ONE WAY VALVE FOR S7/S8                                                                                                                                                                  | 13727                            | E type S series one-way valve                                    | 5525-B          |  |  |  |  |
| ONE WAY VALVE FOR S7/S8                                                                                                                                                                  | 13727                            | OUTPUT CABLE FOR IMAJE S8 POWE                                   | 14121-PC1273    |  |  |  |  |
| GUTTER BLOCK - SINGLE JET - EX                                                                                                                                                           | 5263<br>PG0159                   | BOARD - POWER SUPPLY - AUTOMAT                                   | 14121-PC1271    |  |  |  |  |
| TUBE CONNECTION 1.6MM TUBE CONNECTION 1.6MM                                                                                                                                              | PG0159                           | POTENTIOMETER                                                    | 50145           |  |  |  |  |
| CONNECTION BOX THREE PORT                                                                                                                                                                | ENM0005                          | GUTTER BLOCK TWIN JET,90 SERIES<br>COVER (X3) WITH SCREW-G AND M | 28592<br>6180-A |  |  |  |  |
| CHT BLOCK                                                                                                                                                                                | 10298                            | X                                                                | Y               |  |  |  |  |
| AT SECTION AND A COMP.                                                                                                                                                                   | 1/202020                         | PRINTHEAD COVER FOR IMAJE S SERIES                               | 6180-C          |  |  |  |  |
| TUBE CONNECTION 4.8MM                                                                                                                                                                    | ENM0004                          | REAR COVER GASKET FOR IMAJE S                                    | 5909            |  |  |  |  |
| MAKE-UP BOTTLE FOR IMAJE 0.8L NK CARTRIDGE BOTTLE FOR IMAJE 0.8L                                                                                                                         | PL0709<br>PL0711                 | PRINTHEAD COVER GASKET FOR IMA                                   | 6061            |  |  |  |  |
| Type 90 series G nozzle asse                                                                                                                                                             | 28270                            | REAR COVER FOR IMAJE S SERIES                                    | 6180-B          |  |  |  |  |
| GUTTER BLOCK SINGLE JET,90 SER                                                                                                                                                           | 28591                            | E Type 90 series head cover se                                   | PC1635          |  |  |  |  |
| 7 v 9020 MAIN FILTER                                                                                                                                                                     | 17562                            | Filtro principal 9232 CONNECTOR KIT FOR IMAJE 9040               | 19134<br>7775   |  |  |  |  |
| AN-CONDENSER                                                                                                                                                                             | 20212                            | CHASSIS FOR IMAJE S SERIES ELE                                   | 10133-PC1647    |  |  |  |  |
| AN FOR \$4/\$8/9040                                                                                                                                                                      | 5494                             | FILTRO-COALESCEN TE-CON ANILLA                                   | 7765            |  |  |  |  |
| type vacuum recovery pump /T                                                                                                                                                             | 4295                             | 1/4 STRATGHT CONNECTOR FOR IMA                                   | 7767            |  |  |  |  |
| ype E pump nut                                                                                                                                                                           | PY0253                           | E type S8 coupler                                                | 6562            |  |  |  |  |
| WRENCH-HEXAGONAL-CANNON                                                                                                                                                                  | 14434                            | INPUT CABLE FOR IMAJE S8 SERIE                                   | 14121-PC1682    |  |  |  |  |
| VIRED FAN                                                                                                                                                                                | 28370                            | E type S series nozzle cap gas                                   | 6179            |  |  |  |  |
| 8 FILTER SCREEN -14µm - G and M HEADS                                                                                                                                                    | 17673                            | BOARD-ADP G AND M                                                | 6007            |  |  |  |  |
| 4 · S8 MAIN FILTER                                                                                                                                                                       | 5934                             | E type 9020 power supply board                                   | 36522-PC1270    |  |  |  |  |
| Original E type 9020 control b                                                                                                                                                           | 6909                             | FIXING RING FOR IMAJE 9232 MAI                                   | PC1740          |  |  |  |  |
| type P head component                                                                                                                                                                    | 17467                            | 9040 keyboard mask                                               | 36266           |  |  |  |  |
| type 9040 industrial interfa                                                                                                                                                             | 36789                            | E type 512KB memory card                                         | PC1777          |  |  |  |  |
| AN FOR \$4/\$8/9040                                                                                                                                                                      | 5494                             | MAGNIFYING CIRCUIT BOARD FOR I                                   | 28629           |  |  |  |  |
| ROTECTION GRID-FAN                                                                                                                                                                       | 6689                             | COUPLER FEMALE COMPLETE M5*2.7                                   | 6028            |  |  |  |  |
| ROTECTOR-RESONATOR                                                                                                                                                                       | 6405                             | COUPLER FEMALE COMPLETE M5*1.6                                   | 50421           |  |  |  |  |
| EAD COVER-M HEAD-HEAD WITH FL                                                                                                                                                            | 15886                            | E type S series one-way valve                                    | 5525            |  |  |  |  |
| GUTTER BLOCK - SINGLE JET - EX                                                                                                                                                           | 5263                             | CONNECTOR-RECUP/BLEED-FOR SING                                   | 6092            |  |  |  |  |
| CHT BLOCK                                                                                                                                                                                | 10298                            | PUMP CONNECTOR                                                   | 3199            |  |  |  |  |
| EXAGON SCREW FOR IMAJE PUMPHE                                                                                                                                                            | ENM00010                         | S4/S8 BLACK INK FILTER                                           | PG0349          |  |  |  |  |
| BOARD - POWER SUPPLY - AUTOMAT                                                                                                                                                           | 14121                            | OPAQUE FILTER FOR IMAJE \$4/\$8                                  | PG0350          |  |  |  |  |
| BOARD-POWER SUPPLY-110V220V-WI                                                                                                                                                           | 36522                            | BLACK INK FILTER FOR IMAJE 9040                                  | PG0351          |  |  |  |  |
| SQUARE MAGNET-10X10-FLAT ELECT                                                                                                                                                           | 16713                            | OPAQUE FILTER FOR IMAJE 9040                                     | PG0352          |  |  |  |  |
| SCREW (X 10) - KNURLED - ALUMI                                                                                                                                                           | 6206                             | PRE-HEAD FILTER FOR IMAJE S8                                     | 5570            |  |  |  |  |
| CARTRIDGE - INK FILTER - WITH                                                                                                                                                            | 5553                             | ENM25683 FILTER FOR PRINTHEAD                                    | 25683           |  |  |  |  |
| GUTTER BLOCK TWINJET                                                                                                                                                                     | 5261                             | BOADR-RESON APOR SUPPLY GANDMH                                   | 6004            |  |  |  |  |
| PRESSURE CHAMBER TEFLON MEMBRA                                                                                                                                                           | 1                                | FILTER KIT FOR 9232                                              | 40989           |  |  |  |  |
| type O ring                                                                                                                                                                              | PL1212                           | IR FILTER KIT FOR IMAJE 9232                                     | PG0361<br>10086 |  |  |  |  |
| PRESSURE SENSOR                                                                                                                                                                          | 7682<br>4485                     | ELECTROVALVE VISCOMETER  BOADR-RESON APOR SUPPLY GANDMH          | 11428           |  |  |  |  |
| type pipe plug<br>RONT DOOR HINGE(PAIR)                                                                                                                                                  | 7818                             | TOP COVER                                                        | 10251           |  |  |  |  |
| IINGE(X2)-KEYBOARD                                                                                                                                                                       | 7596                             | LEVEL SAFETY BLOCK                                               | 14123           |  |  |  |  |
| type four connection body                                                                                                                                                                | 6                                | Ink circuit / Modulo de tinta                                    | 37251           |  |  |  |  |
| type straight connection                                                                                                                                                                 | 12                               | PC BOARD CHIP FOR IMAJE (S8 M                                    | PC1909          |  |  |  |  |
| type gun seat adjustment cam                                                                                                                                                             | 5670                             | PC BOARD CHIP FOR IMAJE (S8 G                                    | PC1910          |  |  |  |  |
| type gun seat locking screw                                                                                                                                                              | 5678                             | PC BOARD CHIP FOR IMAJE (S8 G                                    | PC1911          |  |  |  |  |
| type gun seat adjusted cam (                                                                                                                                                             | 5671                             | PC BOARD CHIP FOR IMAJE (9040                                    | PC1912          |  |  |  |  |
| S series recovery elbow (wit                                                                                                                                                             | PY0287                           | MOTOR-PC 9040/9232                                               | 26966           |  |  |  |  |
| type 0.8L square bottle cap                                                                                                                                                              | PB0148                           | RESONATOR - P HEAD                                               | 17470           |  |  |  |  |
| CEYBOARD OPERATOR INT-S7 SIGMA                                                                                                                                                           | 15978-2                          | OPAQUE FILTER FOR IMAJE S SERIES/9040                            | 6256            |  |  |  |  |
| type gun screwdriver                                                                                                                                                                     | TL0173                           | Electrovalves block 4 - 9020/9                                   | 34044           |  |  |  |  |
| Type 90 series G nozzle asse                                                                                                                                                             | 28270-PC1423                     | Electrovalves block 4 - 9232 (                                   | 47086           |  |  |  |  |
| MAJE S7s KEYPAD HANDHELD TERM                                                                                                                                                            | 5280                             | INPUT CABLE FOR POWER SUPPLY                                     | 36522-PC1272    |  |  |  |  |
| COVER (X3) WITH SCREW-G AND M                                                                                                                                                            | 6180                             | E crystal oscillator line                                        | 6540            |  |  |  |  |
| MODULATION ASSEMBLY - G HEAD                                                                                                                                                             | 18245                            | NUT-CANNON-HEXA GONAL                                            | 14433           |  |  |  |  |
| type nozzle cover                                                                                                                                                                        | 5257                             | SINGLE JET IMP FOR S4                                            | 19242           |  |  |  |  |
| type 9232 main filter /Y                                                                                                                                                                 | 19134                            | SPACER                                                           | 5676            |  |  |  |  |
| RINTHEAD FRONT COVER GASKET F                                                                                                                                                            | 6179-PC1500                      | E 9028 decoder                                                   | PL2418          |  |  |  |  |
| EAR COVER-SCREW CHe M2*6-SEAL                                                                                                                                                            | 28676                            | E 9018 decoder                                                   | PL2435          |  |  |  |  |
| EYBOARD FOR 9020/9030                                                                                                                                                                    | 28240-P                          | ASSEMBLED GUTTER SENSOR                                          | 38973           |  |  |  |  |
|                                                                                                                                                                                          | PY0088                           | WASH STATION MTG BRACKET ASSY                                    | 10012           |  |  |  |  |
|                                                                                                                                                                                          |                                  | Head bracket - long                                              | 7329            |  |  |  |  |
| S series front panel to indu                                                                                                                                                             | 14114                            |                                                                  | 200.00          |  |  |  |  |
| S series front panel to indu<br>CHASSIS FOR ELECTROEALVES BLOC                                                                                                                           | 28992                            | BOARD BACKLIT DISPLAY CONVERTER                                  | 17704           |  |  |  |  |
| S series front panel to indu<br>CHASSIS FOR ELECTROEALVES BLOC<br>S series crystal locking scr                                                                                           | 28992<br>13870                   | BOARD BACKLIT DISPLAY CONVERTER E type S4/S8 nozzle              | 17704<br>14431  |  |  |  |  |
| E Type 90 series recovery elbo E S series front panel to indu CHASSIS FOR ELECTROEALVES BLOC E S series crystal locking scr PROTECTOR-ANTITAPONAMIENTO (* PROTECTOR-ANTITAPONAMIENTO(*3) | 28992                            | BOARD BACKLIT DISPLAY CONVERTER                                  | 17704           |  |  |  |  |