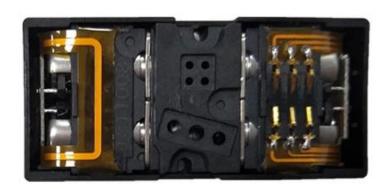

| Part NO.      | ENM 34044                       |
|---------------|---------------------------------|
| Part Name     | ELECTROVALVES BLOCK 4-9020/9030 |
| Compatible to | spare parts for markem-imaje    |