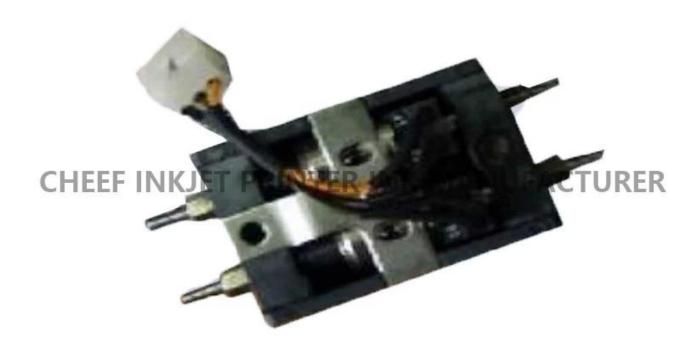

| Part NO.      | 10133                                     |
|---------------|-------------------------------------------|
| Part Name     | ELECTROVALVES BLOCK 2.7 - 2.7 - 2.7 - 1.6 |
| Compatible to | spare parts for Imaje Inkjet printer      |