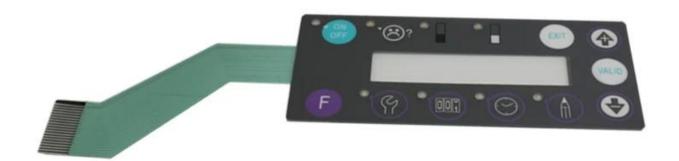

| Part NO.      | 15978                        |
|---------------|------------------------------|
| Part Name     | E type S7 keyboard mask      |
| Compatible to | spare parts for markem-imaje |

|                                                                                                                                                                                          | IMAJE inkjet printer spare parts |                                                                  |                 |  |  |  |  |
|------------------------------------------------------------------------------------------------------------------------------------------------------------------------------------------|----------------------------------|------------------------------------------------------------------|-----------------|--|--|--|--|
| Product Name                                                                                                                                                                             | Mold Number                      | Product Name                                                     | Mold Number     |  |  |  |  |
| RESONATOR - G HEAD                                                                                                                                                                       | 7242                             | GUTTER BLOCK SINGLE JET,90 SER                                   | 28591           |  |  |  |  |
| AIR FILTER KIT IP 90 -series F                                                                                                                                                           | A36022                           | AIR FILTER FOR IMAJE 9232                                        | PC1572          |  |  |  |  |
| ONE WAY VALVE FOR S7/S8                                                                                                                                                                  | 13727                            | QUADRUPLE O RING FOR IMAJE 90                                    | PL1531          |  |  |  |  |
| ONE WAY VALVE FOR S7/S8                                                                                                                                                                  | 13727                            | TREBLE O RING FOR IMAJE 90 SER                                   | PL1530          |  |  |  |  |
| ONE WAY VALVE FOR S7/S8                                                                                                                                                                  | 13727                            | E type S series one-way valve                                    | 5525-B          |  |  |  |  |
| ONE WAY VALVE FOR S7/S8                                                                                                                                                                  | 13727                            | OUTPUT CABLE FOR IMAJE S8 POWE                                   | 14121-PC1273    |  |  |  |  |
| GUTTER BLOCK - SINGLE JET - EX                                                                                                                                                           | 5263<br>PG0159                   | BOARD - POWER SUPPLY - AUTOMAT                                   | 14121-PC1271    |  |  |  |  |
| TUBE CONNECTION 1.6MM TUBE CONNECTION 1.6MM                                                                                                                                              | PG0159                           | POTENTIOMETER                                                    | 50145           |  |  |  |  |
| CONNECTION BOX THREE PORT                                                                                                                                                                | ENM0005                          | GUTTER BLOCK TWIN JET,90 SERIES<br>COVER (X3) WITH SCREW-G AND M | 28592<br>6180-A |  |  |  |  |
| CHT BLOCK                                                                                                                                                                                | 10298                            | X                                                                | Y               |  |  |  |  |
| AT SECTION AND A COMP.                                                                                                                                                                   | 1/202020                         | PRINTHEAD COVER FOR IMAJE S SERIES                               | 6180-C          |  |  |  |  |
| TUBE CONNECTION 4.8MM                                                                                                                                                                    | ENM0004                          | REAR COVER GASKET FOR IMAJE S                                    | 5909            |  |  |  |  |
| MAKE-UP BOTTLE FOR IMAJE 0.8L NK CARTRIDGE BOTTLE FOR IMAJE 0.8L                                                                                                                         | PL0709<br>PL0711                 | PRINTHEAD COVER GASKET FOR IMA                                   | 6061            |  |  |  |  |
| Type 90 series G nozzle asse                                                                                                                                                             | 28270                            | REAR COVER FOR IMAJE S SERIES                                    | 6180-B          |  |  |  |  |
| GUTTER BLOCK SINGLE JET,90 SER                                                                                                                                                           | 28591                            | E Type 90 series head cover se                                   | PC1635          |  |  |  |  |
| 7 v 9020 MAIN FILTER                                                                                                                                                                     | 17562                            | Filtro principal 9232 CONNECTOR KIT FOR IMAJE 9040               | 19134<br>7775   |  |  |  |  |
| AN-CONDENSER                                                                                                                                                                             | 20212                            | CHASSIS FOR IMAJE S SERIES ELE                                   | 10133-PC1647    |  |  |  |  |
| AN FOR \$4/\$8/9040                                                                                                                                                                      | 5494                             | FILTRO-COALESCEN TE-CON ANILLA                                   | 7765            |  |  |  |  |
| type vacuum recovery pump /T                                                                                                                                                             | 4295                             | 1/4 STRATGHT CONNECTOR FOR IMA                                   | 7767            |  |  |  |  |
| ype E pump nut                                                                                                                                                                           | PY0253                           | E type S8 coupler                                                | 6562            |  |  |  |  |
| WRENCH-HEXAGONAL-CANNON                                                                                                                                                                  | 14434                            | INPUT CABLE FOR IMAJE S8 SERIE                                   | 14121-PC1682    |  |  |  |  |
| VIRED FAN                                                                                                                                                                                | 28370                            | E type S series nozzle cap gas                                   | 6179            |  |  |  |  |
| 8 FILTER SCREEN -14µm - G and M HEADS                                                                                                                                                    | 17673                            | BOARD-ADP G AND M                                                | 6007            |  |  |  |  |
| 4 · S8 MAIN FILTER                                                                                                                                                                       | 5934                             | E type 9020 power supply board                                   | 36522-PC1270    |  |  |  |  |
| Original E type 9020 control b                                                                                                                                                           | 6909                             | FIXING RING FOR IMAJE 9232 MAI                                   | PC1740          |  |  |  |  |
| type P head component                                                                                                                                                                    | 17467                            | 9040 keyboard mask                                               | 36266           |  |  |  |  |
| type 9040 industrial interfa                                                                                                                                                             | 36789                            | E type 512KB memory card                                         | PC1777          |  |  |  |  |
| AN FOR \$4/\$8/9040                                                                                                                                                                      | 5494                             | MAGNIFYING CIRCUIT BOARD FOR I                                   | 28629           |  |  |  |  |
| ROTECTION GRID-FAN                                                                                                                                                                       | 6689                             | COUPLER FEMALE COMPLETE M5*2.7                                   | 6028            |  |  |  |  |
| ROTECTOR-RESONATOR                                                                                                                                                                       | 6405                             | COUPLER FEMALE COMPLETE M5*1.6                                   | 50421           |  |  |  |  |
| EAD COVER-M HEAD-HEAD WITH FL                                                                                                                                                            | 15886                            | E type S series one-way valve                                    | 5525            |  |  |  |  |
| GUTTER BLOCK - SINGLE JET - EX                                                                                                                                                           | 5263                             | CONNECTOR-RECUP/BLEED-FOR SING                                   | 6092            |  |  |  |  |
| CHT BLOCK                                                                                                                                                                                | 10298                            | PUMP CONNECTOR                                                   | 3199            |  |  |  |  |
| EXAGON SCREW FOR IMAJE PUMPHE                                                                                                                                                            | ENM00010                         | S4/S8 BLACK INK FILTER                                           | PG0349          |  |  |  |  |
| BOARD - POWER SUPPLY - AUTOMAT                                                                                                                                                           | 14121                            | OPAQUE FILTER FOR IMAJE \$4/\$8                                  | PG0350          |  |  |  |  |
| BOARD-POWER SUPPLY-110V220V-WI                                                                                                                                                           | 36522                            | BLACK INK FILTER FOR IMAJE 9040                                  | PG0351          |  |  |  |  |
| SQUARE MAGNET-10X10-FLAT ELECT                                                                                                                                                           | 16713                            | OPAQUE FILTER FOR IMAJE 9040                                     | PG0352          |  |  |  |  |
| SCREW (X 10) - KNURLED - ALUMI                                                                                                                                                           | 6206                             | PRE-HEAD FILTER FOR IMAJE S8                                     | 5570            |  |  |  |  |
| CARTRIDGE - INK FILTER - WITH                                                                                                                                                            | 5553                             | ENM25683 FILTER FOR PRINTHEAD                                    | 25683           |  |  |  |  |
| GUTTER BLOCK TWINJET                                                                                                                                                                     | 5261                             | BOADR-RESON APOR SUPPLY GANDMH                                   | 6004            |  |  |  |  |
| PRESSURE CHAMBER TEFLON MEMBRA                                                                                                                                                           | 1                                | FILTER KIT FOR 9232                                              | 40989           |  |  |  |  |
| type O ring                                                                                                                                                                              | PL1212                           | IR FILTER KIT FOR IMAJE 9232                                     | PG0361<br>10086 |  |  |  |  |
| PRESSURE SENSOR                                                                                                                                                                          | 7682<br>4485                     | ELECTROVALVE VISCOMETER  BOADR-RESON APOR SUPPLY GANDMH          | 11428           |  |  |  |  |
| type pipe plug<br>RONT DOOR HINGE(PAIR)                                                                                                                                                  | 7818                             | TOP COVER                                                        | 10251           |  |  |  |  |
| IINGE(X2)-KEYBOARD                                                                                                                                                                       | 7596                             | LEVEL SAFETY BLOCK                                               | 14123           |  |  |  |  |
| type four connection body                                                                                                                                                                | 6                                | Ink circuit / Modulo de tinta                                    | 37251           |  |  |  |  |
| type straight connection                                                                                                                                                                 | 12                               | PC BOARD CHIP FOR IMAJE (S8 M                                    | PC1909          |  |  |  |  |
| type gun seat adjustment cam                                                                                                                                                             | 5670                             | PC BOARD CHIP FOR IMAJE (S8 G                                    | PC1910          |  |  |  |  |
| type gun seat locking screw                                                                                                                                                              | 5678                             | PC BOARD CHIP FOR IMAJE (S8 G                                    | PC1911          |  |  |  |  |
| type gun seat adjusted cam (                                                                                                                                                             | 5671                             | PC BOARD CHIP FOR IMAJE (9040                                    | PC1912          |  |  |  |  |
| S series recovery elbow (wit                                                                                                                                                             | PY0287                           | MOTOR-PC 9040/9232                                               | 26966           |  |  |  |  |
| type 0.8L square bottle cap                                                                                                                                                              | PB0148                           | RESONATOR - P HEAD                                               | 17470           |  |  |  |  |
| CEYBOARD OPERATOR INT-S7 SIGMA                                                                                                                                                           | 15978-2                          | OPAQUE FILTER FOR IMAJE S SERIES/9040                            | 6256            |  |  |  |  |
| type gun screwdriver                                                                                                                                                                     | TL0173                           | Electrovalves block 4 - 9020/9                                   | 34044           |  |  |  |  |
| Type 90 series G nozzle asse                                                                                                                                                             | 28270-PC1423                     | Electrovalves block 4 - 9232 (                                   | 47086           |  |  |  |  |
| MAJE S7s KEYPAD HANDHELD TERM                                                                                                                                                            | 5280                             | INPUT CABLE FOR POWER SUPPLY                                     | 36522-PC1272    |  |  |  |  |
| COVER (X3) WITH SCREW-G AND M                                                                                                                                                            | 6180                             | E crystal oscillator line                                        | 6540            |  |  |  |  |
| MODULATION ASSEMBLY - G HEAD                                                                                                                                                             | 18245                            | NUT-CANNON-HEXA GONAL                                            | 14433           |  |  |  |  |
| type nozzle cover                                                                                                                                                                        | 5257                             | SINGLE JET IMP FOR S4                                            | 19242           |  |  |  |  |
| type 9232 main filter /Y                                                                                                                                                                 | 19134                            | SPACER                                                           | 5676            |  |  |  |  |
| RINTHEAD FRONT COVER GASKET F                                                                                                                                                            | 6179-PC1500                      | E 9028 decoder                                                   | PL2418          |  |  |  |  |
| EAR COVER-SCREW CHe M2*6-SEAL                                                                                                                                                            | 28676                            | E 9018 decoder                                                   | PL2435          |  |  |  |  |
| EYBOARD FOR 9020/9030                                                                                                                                                                    | 28240-P                          | ASSEMBLED GUTTER SENSOR                                          | 38973           |  |  |  |  |
|                                                                                                                                                                                          | PY0088                           | WASH STATION MTG BRACKET ASSY                                    | 10012           |  |  |  |  |
|                                                                                                                                                                                          |                                  | Head bracket - long                                              | 7329            |  |  |  |  |
| S series front panel to indu                                                                                                                                                             | 14114                            |                                                                  | 200.00          |  |  |  |  |
| S series front panel to indu<br>CHASSIS FOR ELECTROEALVES BLOC                                                                                                                           | 28992                            | BOARD BACKLIT DISPLAY CONVERTER                                  | 17704           |  |  |  |  |
| S series front panel to indu<br>CHASSIS FOR ELECTROEALVES BLOC<br>S series crystal locking scr                                                                                           | 28992<br>13870                   | BOARD BACKLIT DISPLAY CONVERTER E type S4/S8 nozzle              | 17704<br>14431  |  |  |  |  |
| E Type 90 series recovery elbo E S series front panel to indu CHASSIS FOR ELECTROEALVES BLOC E S series crystal locking scr PROTECTOR-ANTITAPONAMIENTO (* PROTECTOR-ANTITAPONAMIENTO(*3) | 28992                            | BOARD BACKLIT DISPLAY CONVERTER                                  | 17704           |  |  |  |  |