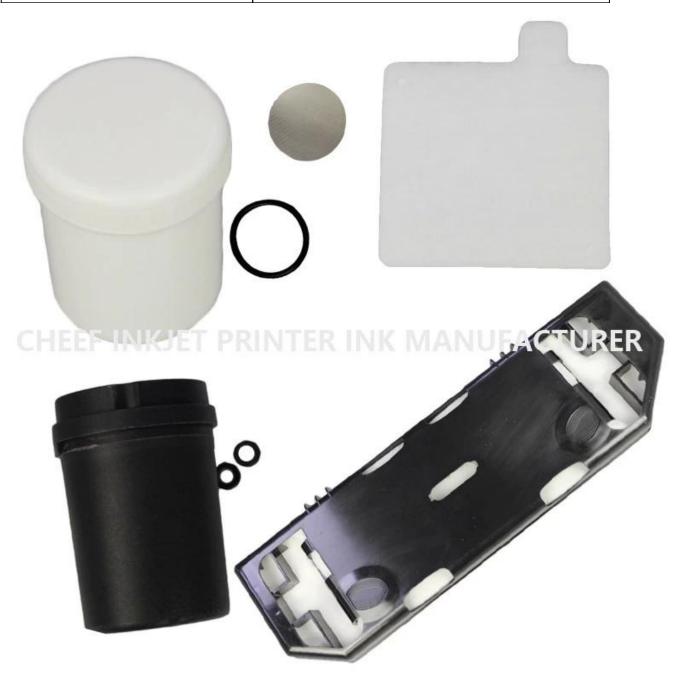

| Part NO.      | EB-PG0473                            |
|---------------|--------------------------------------|
| Part Name     | VACUUM PUMP                          |
| Compatible to | spare parts for Imaje Inkjet printer |