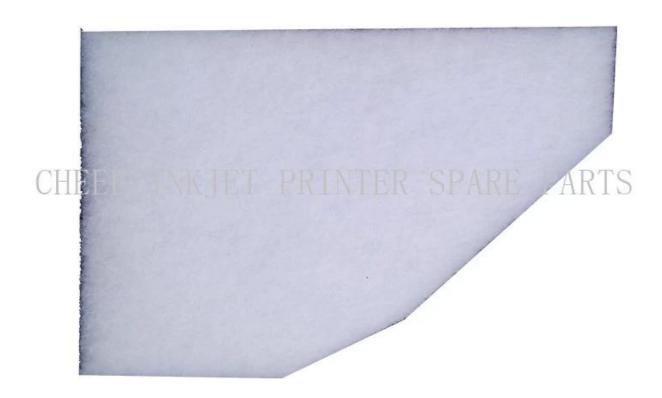

### printing main board SINGLE JET IMP

| Part NO.      | EB-PL2843             |
|---------------|-----------------------|
| Part Name     | air filter cotton     |
| Compatible to | spare parts for imaje |