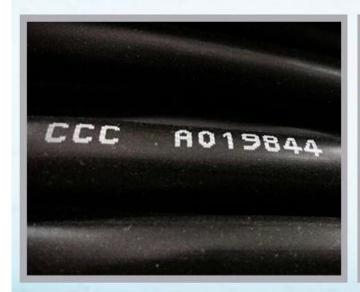

# ONE WIRE AND CABLE INDUSTRY

DOD inks are carefully formulated using a four-stage filtration process, ensuring no sediment, sludge or residue. This minimizes print head maintenance and results in less downtime.

Cheef ink takes great pride in the high-quality, innovative ink solutions we've developed using our tested and proved R&D process methodology. Special ink applications include: UN-erased glass inks, high adhesion ink on PPR, PE pipe, High temperature ink, Non-transfer inks for cable and wire printing, Custom ink development for special applications, Hard pigmented white, blue and green inks