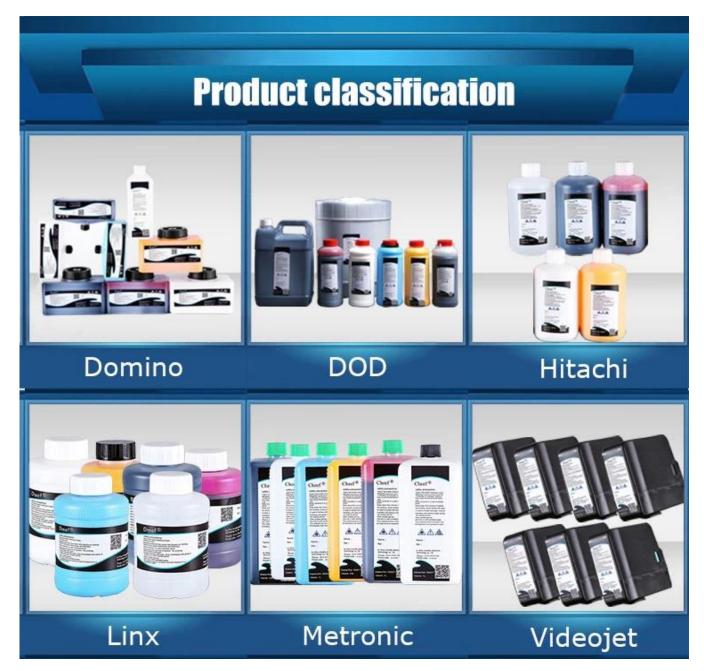

## **Industrial Applications**

Our ink is mainly used for famous brand of cij printer like domino, hitachi, imaje, linx, citronix and so on. Our inkjet inks can be used for a variety of applications, such as the industry of cables, electronics, pipes, plastic, pharmaceutical, construction and so on

#### Q1:What is your main products of ink?

A: Cheef ink manufactures a full line of high quality, low cost alternative inks, makeup, and cleaners for Continuous Ink Jet (CIJ), Drop on Demand (DOD) and High-Resolution industrial printers and coders. Innovative technology is the core of our business, and our inks are trusted alternatives to products from many OEMs including Videojet, Domino, Imaje, Marsh, Citronix, Linx, Metronic, Rottweil, and more.