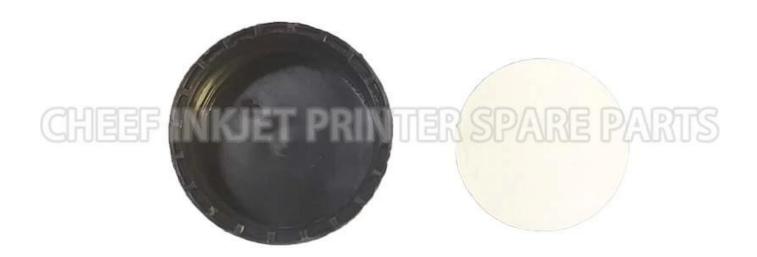

| Part NO.      | /                       |
|---------------|-------------------------|
| Part Name     | black caps with Gaskets |
| Compatible to | Cij printer             |