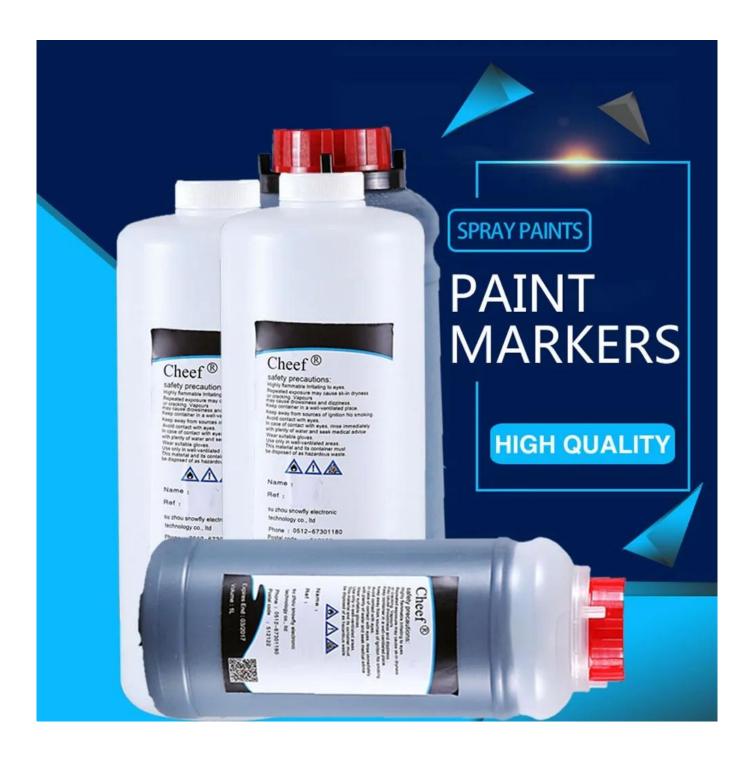

**Product Picture** 

### **Product Pictures**

## What is the Details for dod ink?

| Brand | Item name&Model | Specification |
|-------|-----------------|---------------|

| Cheef ink for<br>large character<br>printer | ink(black)  | 1L/bottle12bottles/carton |
|---------------------------------------------|-------------|---------------------------|
|                                             | ink(white)  | 1L/bottle12bottles/carton |
|                                             | ink(red)    | 1L/bottle12bottles/carton |
|                                             | ink(yellow) | 1L/bottle12bottles/carton |
|                                             | ink(black)  | 5L/pail 2pails/carton     |
|                                             | ink(white)  | 5L/pail 2pails/carton     |
|                                             | ink(red)    | 5L/pail 2pails/carton     |
|                                             | ink(yellow) | 5L/pail 2pails/carton     |
|                                             | ink(black)  | 5gallon/ pail             |
|                                             | ink(white)  | 5gallon/ pail             |
|                                             | ink(red)    | 5gallon/ pail             |
|                                             | ink(yellow) | 5gallon/ pail             |
|                                             | wash        | 5gallon/ pail             |