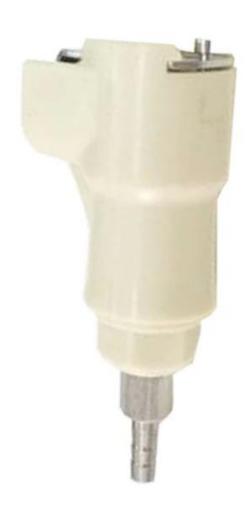

| Part NO.      | 6028                           |
|---------------|--------------------------------|
| Part Name     | COUPLER FEMALE COMPLETE M5*2.7 |
| Compatible to | For Markem-imaje               |