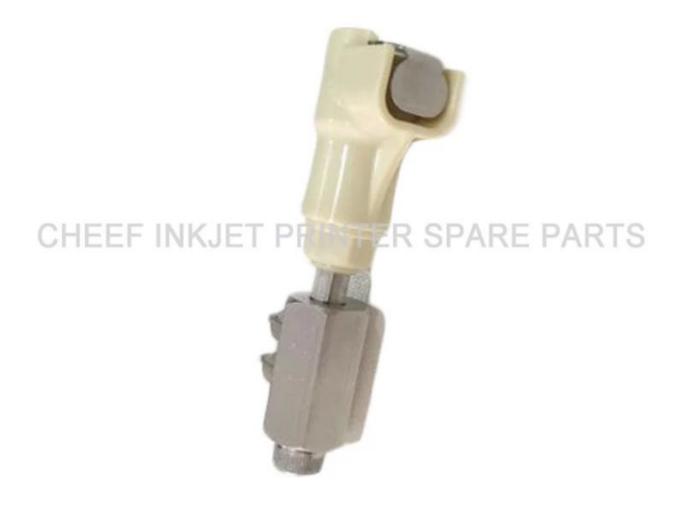

| Part NO.      | 5525                                                        |
|---------------|-------------------------------------------------------------|
| Part Name     | CONNECTOR-RECUP/BLEED-FOR SINGLE JET(DOUBLE TUBE 1.66-1.66) |
| Compatible to | spare parts for markem-imaje                                |