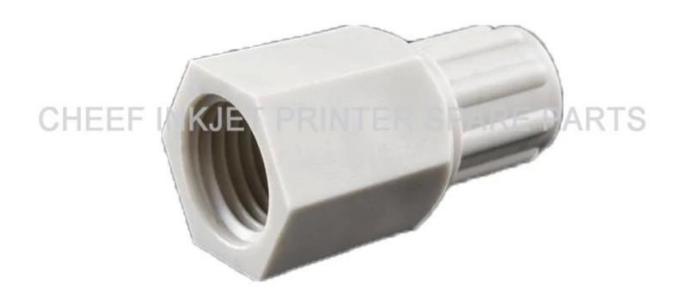

| Part NO.      | PG0311                   |
|---------------|--------------------------|
| Part Name     | CONNECTOR                |
| Compatible to | spare parts for Metronic |