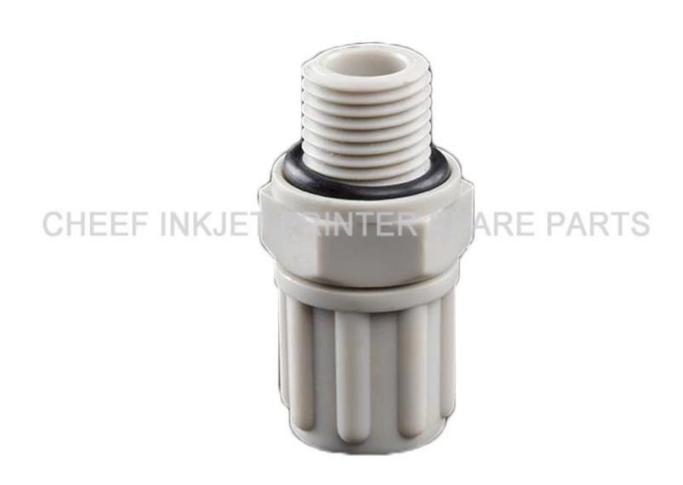

| Part NO.      | PG0325                   |
|---------------|--------------------------|
| Part Name     | CONNECTION 6MM           |
| Compatible to | spare parts for Metronic |