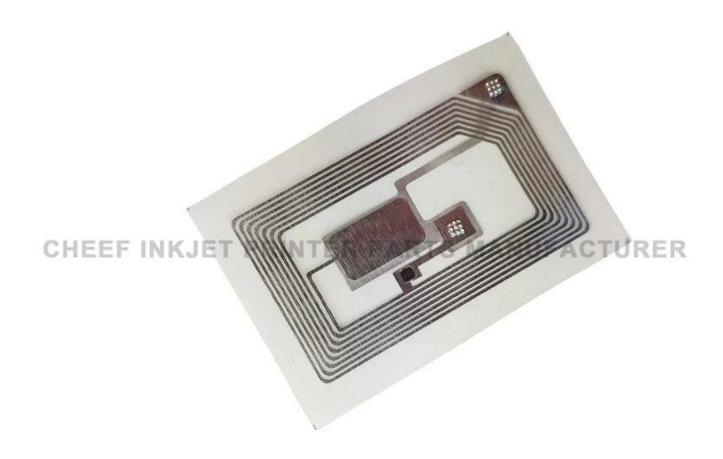

| Part #          | CL-chip01                                                                                                                                        |
|-----------------|--------------------------------------------------------------------------------------------------------------------------------------------------|
|                 | G type 70000-00195, 70000-00030, JET370000-00150, 70000-00101, 79000-00104, 70000-00197, 70000-00023, 70000-00031 ink chip for LEIBINGER machine |
| Compatible with | For Leibinger                                                                                                                                    |



Q1: How to order spare parts?

A: Give us the model of spare parts or images.

Q2: All spare parts for printers you have?

A: We already do this sector for more than 10 years. For most parts, we can help you!

Q3: Are these spare parts compatible for our Inkjet printers?

A: Yes, don't worry, can be compatible for perfect printers.

We have already tested before selling at the market.

Q4: Can I try the sample?

A: Yes, of course, you can try the sample and take the test before the mass order.

Q5: Except spare parts on your website, do you have other spare parts?

A: Yes, of course, since every brand printer has more hundreds of spare parts, we all list all, so you can contact us and give us the list of spare parts you need and I CITO Consequently.

Q6: Except spare parts for printers,