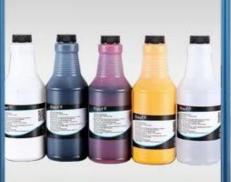

**Product Picture** 

### What is the Details for cij ink for imaje printer?

| Brand Item name | Model | Specification |
|-----------------|-------|---------------|
|-----------------|-------|---------------|

|               | high adhesion ink | 9175           | 0.8L/pc            |
|---------------|-------------------|----------------|--------------------|
|               |                   |                | 4/8pcs/carton      |
|               | Anti-alcohol ink  | 9176           | 0.8L/pc            |
|               |                   |                | 4/8pcs/carton      |
|               | solvent           | 8158J          | 0.8L/pc            |
|               |                   |                | 4/8pcs/carton      |
|               | solvent           | 8188J          | 0.8L/pc            |
|               |                   |                | 4/8pcs/carton      |
|               | ink               | 9688           | 0.8L/pc            |
|               |                   |                | 4/8pcs/carton      |
|               | solvent           | 8696J          | 0.8L/pc            |
|               |                   |                | 4/8pcs/carton      |
|               | ink               | 9650           | 0.8L/pc            |
|               |                   |                | 4/8pcs/carton      |
|               | solvent           | 8600           | 0.8L/pc            |
| for Imaje     |                   |                | 4/8pcs/carton      |
|               | high adhesion ink | 5157E/5107     | 1Lpc 12pcs/carton  |
|               | solvent           | 5159J/5199     | 1Lpc 12pcs/carton  |
|               | yellow ink        | 5151           | 1Lpc 12pcs/carton  |
|               | red ink           | 5142/FT128     | 1Lpc 12pcs/carton  |
|               | white ink         | 5281/5160/5159 | 1Lpc 12pcs/carton  |
|               | solvent           | 5152/5179      | 1Lpc 4/8pcs/carton |
|               | ink               | J175           | 0.8L/pc            |
|               |                   |                | 4/8pcs/carton      |
|               | solvent           | J188           | 0.8L/pc            |
|               |                   |                | 4/8pcs/carton      |
|               | solvent           | 9550           | 0.8L/pc            |
|               |                   |                | 4/8pcs/carton      |
|               | wash              | 5696J          | 1L/pc 12pcs/carton |
|               | wash              | 5100           | 1L/pc 12pcs/carton |
|               | wash              | 5146           | 1L/pc 12pcs/carton |
| Product Pictu |                   |                | -,                 |