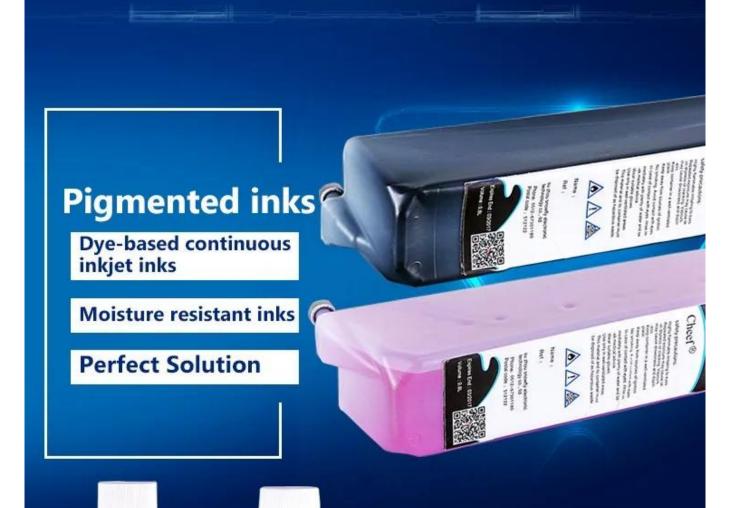

|
|               |                   |                | 4/8pcs/carton      |
|               | solvent           | J188           | 0.8L/pc            |
|               |                   |                | 4/8pcs/carton      |
|               | solvent           | 9550           | 0.8L/pc            |
|               |                   |                | 4/8pcs/carton      |
|               | wash              | 5696J          | 1L/pc 12pcs/carton |
|               | wash              | 5100           | 1L/pc 12pcs/carton |
|               | wash              | 5146           | 1L/pc 12pcs/carton |
| Product Pictu |                   |                | -,                 |

**Product Picture** 

### **Product Pictures**





**Product Features** 

### **PRODUCT FEATURES**



#### Cheef ®

safety processions: highly formable instance to eyes. Repeated exploses may cause to infyrate or reacting taxoouts may cause dromphess and organess. Stop constinue in a web ventilated pice. Rep away from textors of gallow to smaking. Aveil construct with web

In Gase of controls with eyes, know in methating with planty of matter and se dit method polyce from surable gloves. Are only in anti-contributed areas. This material and its container must

Ref 1 to thou snowfly electronlechnology co., se

Phone: 6512-67301189 Postal code ; 512122

Cheef ®

safety precautions: High tamber knows a vers Repaired excess income to open or unders y provide the set of doctrees. Nee any fait bourses of protection on and torong with year. In case of contact where no monitorial and contact wit