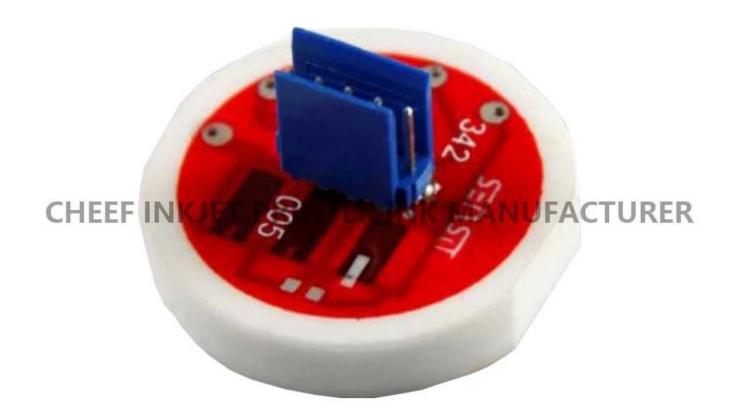

| Part NO.      | 10287                      |
|---------------|----------------------------|
| Part Name     | CELL PRESSURE G AND M HEAD |
| Compatible to | spare parts for Imaje      |

|                                                                                                                                                                                          | IMAJE inkjet printer spare parts |                                                                  |                 |  |  |  |  |
|------------------------------------------------------------------------------------------------------------------------------------------------------------------------------------------|----------------------------------|------------------------------------------------------------------|-----------------|--|--|--|--|
| Product Name                                                                                                                                                                             | Mold Number                      | Product Name                                                     | Mold Number     |  |  |  |  |
| RESONATOR - G HEAD                                                                                                                                                                       | 7242                             | GUTTER BLOCK SINGLE JET,90 SER                                   | 28591           |  |  |  |  |
| AIR FILTER KIT IP 90 -series F                                                                                                                                                           | A36022                           | AIR FILTER FOR IMAJE 9232                                        | PC1572          |  |  |  |  |
| ONE WAY VALVE FOR S7/S8                                                                                                                                                                  | 13727                            | QUADRUPLE O RING FOR IMAJE 90                                    | PL1531          |  |  |  |  |
| ONE WAY VALVE FOR S7/S8                                                                                                                                                                  | 13727                            | TREBLE O RING FOR IMAJE 90 SER                                   | PL1530          |  |  |  |  |
| ONE WAY VALVE FOR S7/S8                                                                                                                                                                  | 13727                            | E type S series one-way valve                                    | 5525-B          |  |  |  |  |
| ONE WAY VALVE FOR S7/S8                                                                                                                                                                  | 13727                            | OUTPUT CABLE FOR IMAJE S8 POWE                                   | 14121-PC1273    |  |  |  |  |
| GUTTER BLOCK - SINGLE JET - EX                                                                                                                                                           | 5263<br>PG0159                   | BOARD - POWER SUPPLY - AUTOMAT                                   | 14121-PC1271    |  |  |  |  |
| TUBE CONNECTION 1.6MM TUBE CONNECTION 1.6MM                                                                                                                                              | PG0159                           | POTENTIOMETER                                                    | 50145           |  |  |  |  |
| CONNECTION BOX THREE PORT                                                                                                                                                                | ENM0005                          | GUTTER BLOCK TWIN JET,90 SERIES<br>COVER (X3) WITH SCREW-G AND M | 28592<br>6180-A |  |  |  |  |
| CHT BLOCK                                                                                                                                                                                | 10298                            | X                                                                | Y               |  |  |  |  |
| AT SECTION AND A COMP.                                                                                                                                                                   | 1/202020                         | PRINTHEAD COVER FOR IMAJE S SERIES                               | 6180-C          |  |  |  |  |
| TUBE CONNECTION 4.8MM                                                                                                                                                                    | ENM0004                          | REAR COVER GASKET FOR IMAJE S                                    | 5909            |  |  |  |  |
| MAKE-UP BOTTLE FOR IMAJE 0.8L NK CARTRIDGE BOTTLE FOR IMAJE 0.8L                                                                                                                         | PL0709<br>PL0711                 | PRINTHEAD COVER GASKET FOR IMA                                   | 6061            |  |  |  |  |
| Type 90 series G nozzle asse                                                                                                                                                             | 28270                            | REAR COVER FOR IMAJE S SERIES                                    | 6180-B          |  |  |  |  |
| GUTTER BLOCK SINGLE JET,90 SER                                                                                                                                                           | 28591                            | E Type 90 series head cover se                                   | PC1635          |  |  |  |  |
| 7 v 9020 MAIN FILTER                                                                                                                                                                     | 17562                            | Filtro principal 9232 CONNECTOR KIT FOR IMAJE 9040               | 19134<br>7775   |  |  |  |  |
| AN-CONDENSER                                                                                                                                                                             | 20212                            | CHASSIS FOR IMAJE S SERIES ELE                                   | 10133-PC1647    |  |  |  |  |
| AN FOR \$4/\$8/9040                                                                                                                                                                      | 5494                             | FILTRO-COALESCEN TE-CON ANILLA                                   | 7765            |  |  |  |  |
| type vacuum recovery pump /T                                                                                                                                                             | 4295                             | 1/4 STRATGHT CONNECTOR FOR IMA                                   | 7767            |  |  |  |  |
| ype E pump nut                                                                                                                                                                           | PY0253                           | E type S8 coupler                                                | 6562            |  |  |  |  |
| WRENCH-HEXAGONAL-CANNON                                                                                                                                                                  | 14434                            | INPUT CABLE FOR IMAJE S8 SERIE                                   | 14121-PC1682    |  |  |  |  |
| VIRED FAN                                                                                                                                                                                | 28370                            | E type S series nozzle cap gas                                   | 6179            |  |  |  |  |
| 8 FILTER SCREEN -14µm - G and M HEADS                                                                                                                                                    | 17673                            | BOARD-ADP G AND M                                                | 6007            |  |  |  |  |
| 4 · S8 MAIN FILTER                                                                                                                                                                       | 5934                             | E type 9020 power supply board                                   | 36522-PC1270    |  |  |  |  |
| Original E type 9020 control b                                                                                                                                                           | 6909                             | FIXING RING FOR IMAJE 9232 MAI                                   | PC1740          |  |  |  |  |
| type P head component                                                                                                                                                                    | 17467                            | 9040 keyboard mask                                               | 36266           |  |  |  |  |
| type 9040 industrial interfa                                                                                                                                                             | 36789                            | E type 512KB memory card                                         | PC1777          |  |  |  |  |
| AN FOR \$4/\$8/9040                                                                                                                                                                      | 5494                             | MAGNIFYING CIRCUIT BOARD FOR I                                   | 28629           |  |  |  |  |
| ROTECTION GRID-FAN                                                                                                                                                                       | 6689                             | COUPLER FEMALE COMPLETE M5*2.7                                   | 6028            |  |  |  |  |
| ROTECTOR-RESONATOR                                                                                                                                                                       | 6405                             | COUPLER FEMALE COMPLETE M5*1.6                                   | 50421           |  |  |  |  |
| EAD COVER-M HEAD-HEAD WITH FL                                                                                                                                                            | 15886                            | E type S series one-way valve                                    | 5525            |  |  |  |  |
| GUTTER BLOCK - SINGLE JET - EX                                                                                                                                                           | 5263                             | CONNECTOR-RECUP/BLEED-FOR SING                                   | 6092            |  |  |  |  |
| CHT BLOCK                                                                                                                                                                                | 10298                            | PUMP CONNECTOR                                                   | 3199            |  |  |  |  |
| EXAGON SCREW FOR IMAJE PUMPHE                                                                                                                                                            | ENM00010                         | S4/S8 BLACK INK FILTER                                           | PG0349          |  |  |  |  |
| BOARD - POWER SUPPLY - AUTOMAT                                                                                                                                                           | 14121                            | OPAQUE FILTER FOR IMAJE \$4/\$8                                  | PG0350          |  |  |  |  |
| BOARD-POWER SUPPLY-110V220V-WI                                                                                                                                                           | 36522                            | BLACK INK FILTER FOR IMAJE 9040                                  | PG0351          |  |  |  |  |
| SQUARE MAGNET-10X10-FLAT ELECT                                                                                                                                                           | 16713                            | OPAQUE FILTER FOR IMAJE 9040                                     | PG0352          |  |  |  |  |
| SCREW (X 10) - KNURLED - ALUMI                                                                                                                                                           | 6206                             | PRE-HEAD FILTER FOR IMAJE S8                                     | 5570            |  |  |  |  |
| CARTRIDGE - INK FILTER - WITH                                                                                                                                                            | 5553                             | ENM25683 FILTER FOR PRINTHEAD                                    | 25683           |  |  |  |  |
| GUTTER BLOCK TWINJET                                                                                                                                                                     | 5261                             | BOADR-RESON APOR SUPPLY GANDMH                                   | 6004            |  |  |  |  |
| PRESSURE CHAMBER TEFLON MEMBRA                                                                                                                                                           | 1                                | FILTER KIT FOR 9232                                              | 40989           |  |  |  |  |
| type O ring                                                                                                                                                                              | PL1212                           | IR FILTER KIT FOR IMAJE 9232                                     | PG0361<br>10086 |  |  |  |  |
| PRESSURE SENSOR                                                                                                                                                                          | 7682<br>4485                     | ELECTROVALVE VISCOMETER  BOADR-RESON APOR SUPPLY GANDMH          | 11428           |  |  |  |  |
| type pipe plug<br>RONT DOOR HINGE(PAIR)                                                                                                                                                  | 7818                             | TOP COVER                                                        | 10251           |  |  |  |  |
| IINGE(X2)-KEYBOARD                                                                                                                                                                       | 7596                             | LEVEL SAFETY BLOCK                                               | 14123           |  |  |  |  |
| type four connection body                                                                                                                                                                | 6                                | Ink circuit / Modulo de tinta                                    | 37251           |  |  |  |  |
| type straight connection                                                                                                                                                                 | 12                               | PC BOARD CHIP FOR IMAJE (S8 M                                    | PC1909          |  |  |  |  |
| type gun seat adjustment cam                                                                                                                                                             | 5670                             | PC BOARD CHIP FOR IMAJE (S8 G                                    | PC1910          |  |  |  |  |
| type gun seat locking screw                                                                                                                                                              | 5678                             | PC BOARD CHIP FOR IMAJE (S8 G                                    | PC1911          |  |  |  |  |
| type gun seat adjusted cam (                                                                                                                                                             | 5671                             | PC BOARD CHIP FOR IMAJE (9040                                    | PC1912          |  |  |  |  |
| S series recovery elbow (wit                                                                                                                                                             | PY0287                           | MOTOR-PC 9040/9232                                               | 26966           |  |  |  |  |
| type 0.8L square bottle cap                                                                                                                                                              | PB0148                           | RESONATOR - P HEAD                                               | 17470           |  |  |  |  |
| CEYBOARD OPERATOR INT-S7 SIGMA                                                                                                                                                           | 15978-2                          | OPAQUE FILTER FOR IMAJE S SERIES/9040                            | 6256            |  |  |  |  |
| type gun screwdriver                                                                                                                                                                     | TL0173                           | Electrovalves block 4 - 9020/9                                   | 34044           |  |  |  |  |
| Type 90 series G nozzle asse                                                                                                                                                             | 28270-PC1423                     | Electrovalves block 4 - 9232 (                                   | 47086           |  |  |  |  |
| MAJE S7s KEYPAD HANDHELD TERM                                                                                                                                                            | 5280                             | INPUT CABLE FOR POWER SUPPLY                                     | 36522-PC1272    |  |  |  |  |
| COVER (X3) WITH SCREW-G AND M                                                                                                                                                            | 6180                             | E crystal oscillator line                                        | 6540            |  |  |  |  |
| MODULATION ASSEMBLY - G HEAD                                                                                                                                                             | 18245                            | NUT-CANNON-HEXA GONAL                                            | 14433           |  |  |  |  |
| type nozzle cover                                                                                                                                                                        | 5257                             | SINGLE JET IMP FOR S4                                            | 19242           |  |  |  |  |
| type 9232 main filter /Y                                                                                                                                                                 | 19134                            | SPACER                                                           | 5676            |  |  |  |  |
| RINTHEAD FRONT COVER GASKET F                                                                                                                                                            | 6179-PC1500                      | E 9028 decoder                                                   | PL2418          |  |  |  |  |
| EAR COVER-SCREW CHe M2*6-SEAL                                                                                                                                                            | 28676                            | E 9018 decoder                                                   | PL2435          |  |  |  |  |
| EYBOARD FOR 9020/9030                                                                                                                                                                    | 28240-P                          | ASSEMBLED GUTTER SENSOR                                          | 38973           |  |  |  |  |
|                                                                                                                                                                                          | PY0088                           | WASH STATION MTG BRACKET ASSY                                    | 10012           |  |  |  |  |
|                                                                                                                                                                                          |                                  | Head bracket - long                                              | 7329            |  |  |  |  |
| S series front panel to indu                                                                                                                                                             | 14114                            |                                                                  | 200.00          |  |  |  |  |
| S series front panel to indu<br>CHASSIS FOR ELECTROEALVES BLOC                                                                                                                           | 28992                            | BOARD BACKLIT DISPLAY CONVERTER                                  | 17704           |  |  |  |  |
| S series front panel to indu<br>CHASSIS FOR ELECTROEALVES BLOC<br>S series crystal locking scr                                                                                           | 28992<br>13870                   | BOARD BACKLIT DISPLAY CONVERTER E type S4/S8 nozzle              | 17704<br>14431  |  |  |  |  |
| E Type 90 series recovery elbo E S series front panel to indu CHASSIS FOR ELECTROEALVES BLOC E S series crystal locking scr PROTECTOR-ANTITAPONAMIENTO (* PROTECTOR-ANTITAPONAMIENTO(*3) | 28992                            | BOARD BACKLIT DISPLAY CONVERTER                                  | 17704           |  |  |  |  |