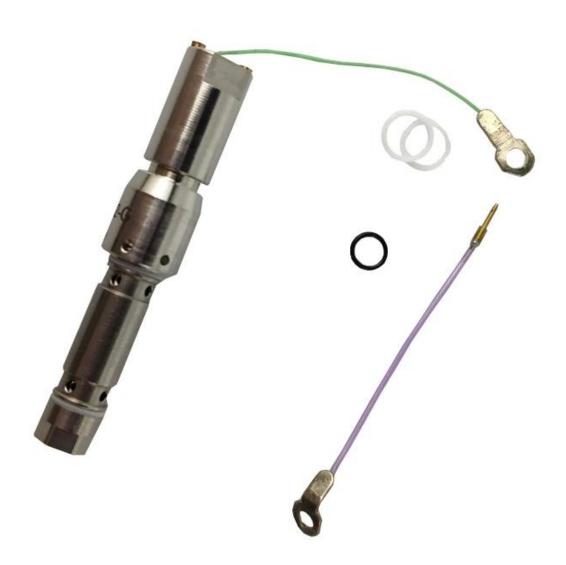

| Part NO.      | ENM14431                     |
|---------------|------------------------------|
| Part Name     | CANNON - G HEAD ASSY         |
| Compatible to | spare parts for markem-imaje |

|                                                                                                                                                                                          | IMAJE inkjet printer spare parts |                                                                  |                 |  |  |  |  |
|------------------------------------------------------------------------------------------------------------------------------------------------------------------------------------------|----------------------------------|------------------------------------------------------------------|-----------------|--|--|--|--|
| Product Name                                                                                                                                                                             | Mold Number                      | Product Name                                                     | Mold Number     |  |  |  |  |
| RESONATOR - G HEAD                                                                                                                                                                       | 7242                             | GUTTER BLOCK SINGLE JET,90 SER                                   | 28591           |  |  |  |  |
| AIR FILTER KIT IP 90 -series F                                                                                                                                                           | A36022                           | AIR FILTER FOR IMAJE 9232                                        | PC1572          |  |  |  |  |
| ONE WAY VALVE FOR S7/S8                                                                                                                                                                  | 13727                            | QUADRUPLE O RING FOR IMAJE 90                                    | PL1531          |  |  |  |  |
| ONE WAY VALVE FOR S7/S8                                                                                                                                                                  | 13727                            | TREBLE O RING FOR IMAJE 90 SER                                   | PL1530          |  |  |  |  |
| ONE WAY VALVE FOR S7/S8                                                                                                                                                                  | 13727                            | E type S series one-way valve                                    | 5525-B          |  |  |  |  |
| ONE WAY VALVE FOR S7/S8                                                                                                                                                                  | 13727                            | OUTPUT CABLE FOR IMAJE S8 POWE                                   | 14121-PC1273    |  |  |  |  |
| GUTTER BLOCK - SINGLE JET - EX                                                                                                                                                           | 5263<br>PG0159                   | BOARD - POWER SUPPLY - AUTOMAT                                   | 14121-PC1271    |  |  |  |  |
| TUBE CONNECTION 1.6MM TUBE CONNECTION 1.6MM                                                                                                                                              | PG0159                           | POTENTIOMETER                                                    | 50145           |  |  |  |  |
| CONNECTION BOX THREE PORT                                                                                                                                                                | ENM0005                          | GUTTER BLOCK TWIN JET,90 SERIES<br>COVER (X3) WITH SCREW-G AND M | 28592<br>6180-A |  |  |  |  |
| CHT BLOCK                                                                                                                                                                                | 10298                            | X                                                                | Y               |  |  |  |  |
| AT SECTION AND A COMP.                                                                                                                                                                   | 1/202020                         | PRINTHEAD COVER FOR IMAJE S SERIES                               | 6180-C          |  |  |  |  |
| TUBE CONNECTION 4.8MM                                                                                                                                                                    | ENM0004                          | REAR COVER GASKET FOR IMAJE S                                    | 5909            |  |  |  |  |
| MAKE-UP BOTTLE FOR IMAJE 0.8L NK CARTRIDGE BOTTLE FOR IMAJE 0.8L                                                                                                                         | PL0709<br>PL0711                 | PRINTHEAD COVER GASKET FOR IMA                                   | 6061            |  |  |  |  |
| Type 90 series G nozzle asse                                                                                                                                                             | 28270                            | REAR COVER FOR IMAJE S SERIES                                    | 6180-B          |  |  |  |  |
| GUTTER BLOCK SINGLE JET,90 SER                                                                                                                                                           | 28591                            | E Type 90 series head cover se                                   | PC1635          |  |  |  |  |
| 7 v 9020 MAIN FILTER                                                                                                                                                                     | 17562                            | Filtro principal 9232 CONNECTOR KIT FOR IMAJE 9040               | 19134<br>7775   |  |  |  |  |
| AN-CONDENSER                                                                                                                                                                             | 20212                            | CHASSIS FOR IMAJE S SERIES ELE                                   | 10133-PC1647    |  |  |  |  |
| AN FOR \$4/\$8/9040                                                                                                                                                                      | 5494                             | FILTRO-COALESCEN TE-CON ANILLA                                   | 7765            |  |  |  |  |
| type vacuum recovery pump /T                                                                                                                                                             | 4295                             | 1/4 STRATGHT CONNECTOR FOR IMA                                   | 7767            |  |  |  |  |
| ype E pump nut                                                                                                                                                                           | PY0253                           | E type S8 coupler                                                | 6562            |  |  |  |  |
| WRENCH-HEXAGONAL-CANNON                                                                                                                                                                  | 14434                            | INPUT CABLE FOR IMAJE S8 SERIE                                   | 14121-PC1682    |  |  |  |  |
| VIRED FAN                                                                                                                                                                                | 28370                            | E type S series nozzle cap gas                                   | 6179            |  |  |  |  |
| 8 FILTER SCREEN -14µm - G and M HEADS                                                                                                                                                    | 17673                            | BOARD-ADP G AND M                                                | 6007            |  |  |  |  |
| 4 · S8 MAIN FILTER                                                                                                                                                                       | 5934                             | E type 9020 power supply board                                   | 36522-PC1270    |  |  |  |  |
| Original E type 9020 control b                                                                                                                                                           | 6909                             | FIXING RING FOR IMAJE 9232 MAI                                   | PC1740          |  |  |  |  |
| type P head component                                                                                                                                                                    | 17467                            | 9040 keyboard mask                                               | 36266           |  |  |  |  |
| type 9040 industrial interfa                                                                                                                                                             | 36789                            | E type 512KB memory card                                         | PC1777          |  |  |  |  |
| AN FOR \$4/\$8/9040                                                                                                                                                                      | 5494                             | MAGNIFYING CIRCUIT BOARD FOR I                                   | 28629           |  |  |  |  |
| ROTECTION GRID-FAN                                                                                                                                                                       | 6689                             | COUPLER FEMALE COMPLETE M5*2.7                                   | 6028            |  |  |  |  |
| ROTECTOR-RESONATOR                                                                                                                                                                       | 6405                             | COUPLER FEMALE COMPLETE M5*1.6                                   | 50421           |  |  |  |  |
| EAD COVER-M HEAD-HEAD WITH FL                                                                                                                                                            | 15886                            | E type S series one-way valve                                    | 5525            |  |  |  |  |
| GUTTER BLOCK - SINGLE JET - EX                                                                                                                                                           | 5263                             | CONNECTOR-RECUP/BLEED-FOR SING                                   | 6092            |  |  |  |  |
| CHT BLOCK                                                                                                                                                                                | 10298                            | PUMP CONNECTOR                                                   | 3199            |  |  |  |  |
| EXAGON SCREW FOR IMAJE PUMPHE                                                                                                                                                            | ENM00010                         | S4/S8 BLACK INK FILTER                                           | PG0349          |  |  |  |  |
| BOARD - POWER SUPPLY - AUTOMAT                                                                                                                                                           | 14121                            | OPAQUE FILTER FOR IMAJE \$4/\$8                                  | PG0350          |  |  |  |  |
| BOARD-POWER SUPPLY-110V220V-WI                                                                                                                                                           | 36522                            | BLACK INK FILTER FOR IMAJE 9040                                  | PG0351          |  |  |  |  |
| SQUARE MAGNET-10X10-FLAT ELECT                                                                                                                                                           | 16713                            | OPAQUE FILTER FOR IMAJE 9040                                     | PG0352          |  |  |  |  |
| SCREW (X 10) - KNURLED - ALUMI                                                                                                                                                           | 6206                             | PRE-HEAD FILTER FOR IMAJE S8                                     | 5570            |  |  |  |  |
| CARTRIDGE - INK FILTER - WITH                                                                                                                                                            | 5553                             | ENM25683 FILTER FOR PRINTHEAD                                    | 25683           |  |  |  |  |
| GUTTER BLOCK TWINJET                                                                                                                                                                     | 5261                             | BOADR-RESON APOR SUPPLY GANDMH                                   | 6004            |  |  |  |  |
| PRESSURE CHAMBER TEFLON MEMBRA                                                                                                                                                           | 1                                | FILTER KIT FOR 9232                                              | 40989           |  |  |  |  |
| type O ring                                                                                                                                                                              | PL1212                           | IR FILTER KIT FOR IMAJE 9232                                     | PG0361<br>10086 |  |  |  |  |
| PRESSURE SENSOR                                                                                                                                                                          | 7682<br>4485                     | ELECTROVALVE VISCOMETER  BOADR-RESON APOR SUPPLY GANDMH          | 11428           |  |  |  |  |
| type pipe plug<br>RONT DOOR HINGE(PAIR)                                                                                                                                                  | 7818                             | TOP COVER                                                        | 10251           |  |  |  |  |
| IINGE(X2)-KEYBOARD                                                                                                                                                                       | 7596                             | LEVEL SAFETY BLOCK                                               | 14123           |  |  |  |  |
| type four connection body                                                                                                                                                                | 6                                | Ink circuit / Modulo de tinta                                    | 37251           |  |  |  |  |
| type straight connection                                                                                                                                                                 | 12                               | PC BOARD CHIP FOR IMAJE (S8 M                                    | PC1909          |  |  |  |  |
| type gun seat adjustment cam                                                                                                                                                             | 5670                             | PC BOARD CHIP FOR IMAJE (S8 G                                    | PC1910          |  |  |  |  |
| type gun seat locking screw                                                                                                                                                              | 5678                             | PC BOARD CHIP FOR IMAJE (S8 G                                    | PC1911          |  |  |  |  |
| type gun seat adjusted cam (                                                                                                                                                             | 5671                             | PC BOARD CHIP FOR IMAJE (9040                                    | PC1912          |  |  |  |  |
| S series recovery elbow (wit                                                                                                                                                             | PY0287                           | MOTOR-PC 9040/9232                                               | 26966           |  |  |  |  |
| type 0.8L square bottle cap                                                                                                                                                              | PB0148                           | RESONATOR - P HEAD                                               | 17470           |  |  |  |  |
| CEYBOARD OPERATOR INT-S7 SIGMA                                                                                                                                                           | 15978-2                          | OPAQUE FILTER FOR IMAJE S SERIES/9040                            | 6256            |  |  |  |  |
| type gun screwdriver                                                                                                                                                                     | TL0173                           | Electrovalves block 4 - 9020/9                                   | 34044           |  |  |  |  |
| Type 90 series G nozzle asse                                                                                                                                                             | 28270-PC1423                     | Electrovalves block 4 - 9232 (                                   | 47086           |  |  |  |  |
| MAJE S7s KEYPAD HANDHELD TERM                                                                                                                                                            | 5280                             | INPUT CABLE FOR POWER SUPPLY                                     | 36522-PC1272    |  |  |  |  |
| COVER (X3) WITH SCREW-G AND M                                                                                                                                                            | 6180                             | E crystal oscillator line                                        | 6540            |  |  |  |  |
| MODULATION ASSEMBLY - G HEAD                                                                                                                                                             | 18245                            | NUT-CANNON-HEXA GONAL                                            | 14433           |  |  |  |  |
| type nozzle cover                                                                                                                                                                        | 5257                             | SINGLE JET IMP FOR S4                                            | 19242           |  |  |  |  |
| type 9232 main filter /Y                                                                                                                                                                 | 19134                            | SPACER                                                           | 5676            |  |  |  |  |
| RINTHEAD FRONT COVER GASKET F                                                                                                                                                            | 6179-PC1500                      | E 9028 decoder                                                   | PL2418          |  |  |  |  |
| EAR COVER-SCREW CHe M2*6-SEAL                                                                                                                                                            | 28676                            | E 9018 decoder                                                   | PL2435          |  |  |  |  |
| EYBOARD FOR 9020/9030                                                                                                                                                                    | 28240-P                          | ASSEMBLED GUTTER SENSOR                                          | 38973           |  |  |  |  |
|                                                                                                                                                                                          | PY0088                           | WASH STATION MTG BRACKET ASSY                                    | 10012           |  |  |  |  |
|                                                                                                                                                                                          |                                  | Head bracket - long                                              | 7329            |  |  |  |  |
| S series front panel to indu                                                                                                                                                             | 14114                            |                                                                  | 200.00          |  |  |  |  |
| S series front panel to indu<br>CHASSIS FOR ELECTROEALVES BLOC                                                                                                                           | 28992                            | BOARD BACKLIT DISPLAY CONVERTER                                  | 17704           |  |  |  |  |
| S series front panel to indu<br>CHASSIS FOR ELECTROEALVES BLOC<br>S series crystal locking scr                                                                                           | 28992<br>13870                   | BOARD BACKLIT DISPLAY CONVERTER E type S4/S8 nozzle              | 17704<br>14431  |  |  |  |  |
| E Type 90 series recovery elbo E S series front panel to indu CHASSIS FOR ELECTROEALVES BLOC E S series crystal locking scr PROTECTOR-ANTITAPONAMIENTO (* PROTECTOR-ANTITAPONAMIENTO(*3) | 28992                            | BOARD BACKLIT DISPLAY CONVERTER                                  | 17704           |  |  |  |  |