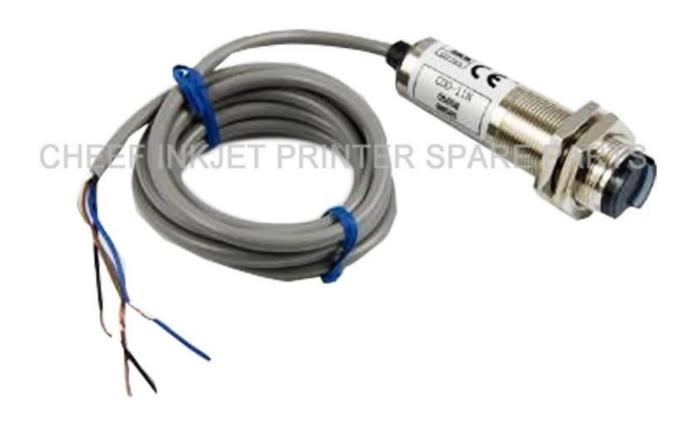

| Part NO.      | PC0086                                                 |
|---------------|--------------------------------------------------------|
| Part Name     | C-SERIES SYLINDRICAL TYPE PHOTORLECTRIC SENSOR (OPTEX) |
| Compatible to | INKJET PRINTER                                         |