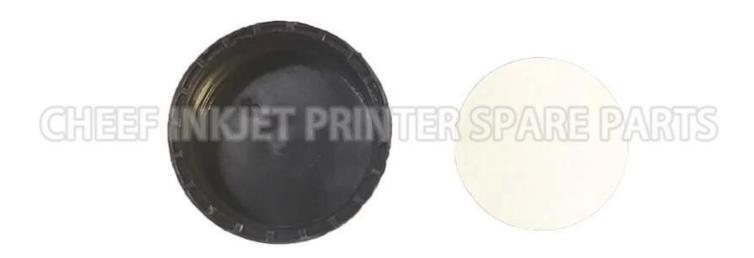

| Part NO.      | /                        |
|---------------|--------------------------|
| Part Name     | Black bottle lid         |
| Compatible to | spare parts for ROTTWEIL |