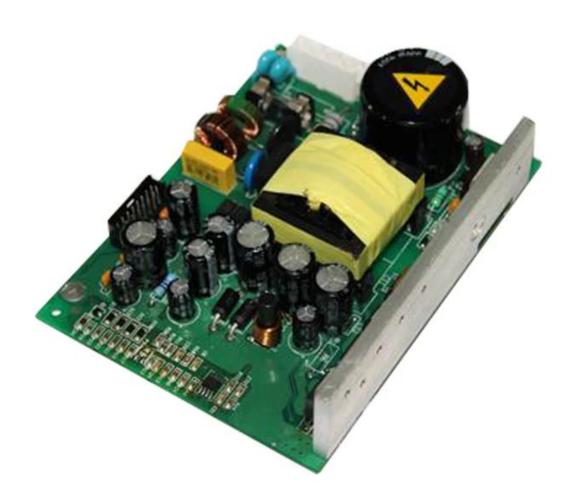

| Part NO.      | 36522                                         |
|---------------|-----------------------------------------------|
| Part Name     | BOARD-POWER SUPPLY-110V220V- WITH CABLES ONLY |
| Compatible to | For Markem-imaje                              |