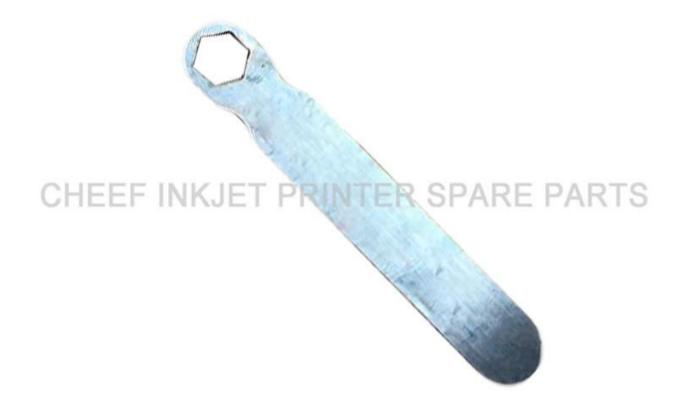

| Part NO.      | 14434                                |
|---------------|--------------------------------------|
| Part Name     | WRENCH-HEXAGONAL-CANNON              |
| Compatible to | spare parts for Imaje Inkjet printer |